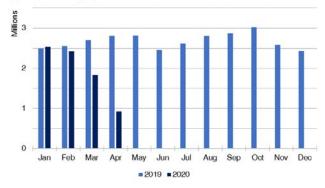

#### **Summary**

- The global COVID-19 pandemic and a stay-at-home order in Ohio during the entire month of April had a significant effect on system-wide ridership
- Trolley and Park-n-Ride services were suspended • effective March 24, affecting the Motorbus mode
- System ridership in April was 926,000, representing 67% fewer riders than in April 2019
  - Average fixed route weekday was 68% lower<sup>1</sup>
  - Average fixed route Saturday was 58% lower<sup>1</sup> 0
  - Average fixed route Sunday was 58% lower<sup>1</sup> 0
  - There were the same number of weekdays, Saturdays, and Sundays in April 2020 as in 2019
- Year-to-date ridership through April is 7.7 million, representing 27% fewer riders than through April 2019