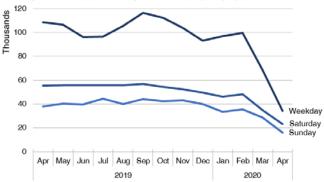

Average Ridership (excluding Paratransit) by Day Type

April Average Ridership (excluding Paratransit) by Day Type

April 2020 System Ridership by Mode