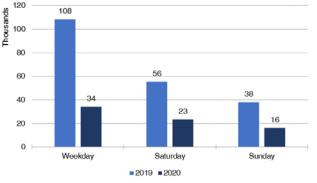

Average Ridership (excluding Paratransit) by Day Type

April Average Ridership (excluding Paratransit) by Day Type

April 2020 System Ridership by Mode