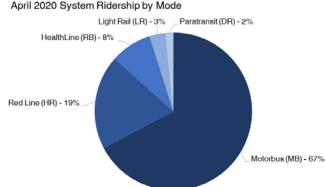

Average Ridership (excluding Paratransit) by Day Type

April Average Ridership (excluding Paratransit) by Day Type

April 2020 System Ridership by Mode