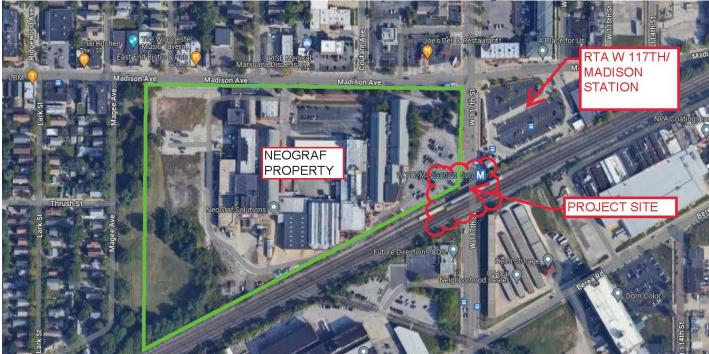

#### Background:

- W 117<sup>th</sup> Bridge Rehab is a multi-year project
- No existing access to the construction site exists and laydown areas are required
- NeoGraf property is adjacent to the site allowing access from Madison Avenue

**Location Map** 

**Access Site Plan** EXHIBIT A (1 of 2) REVISED 12/27/23 MADISON AVE 005-01-001 OLEVE RESHOWAL 11M20 MARISON AVE CLEVELANK, OH, 44102 S15-25-002 NECGRAF SOLUTIONS LLC 10X1 MACISON AVE Mar. NS PROPERTY LEASE NEOGRAF PROPERTY LEASE