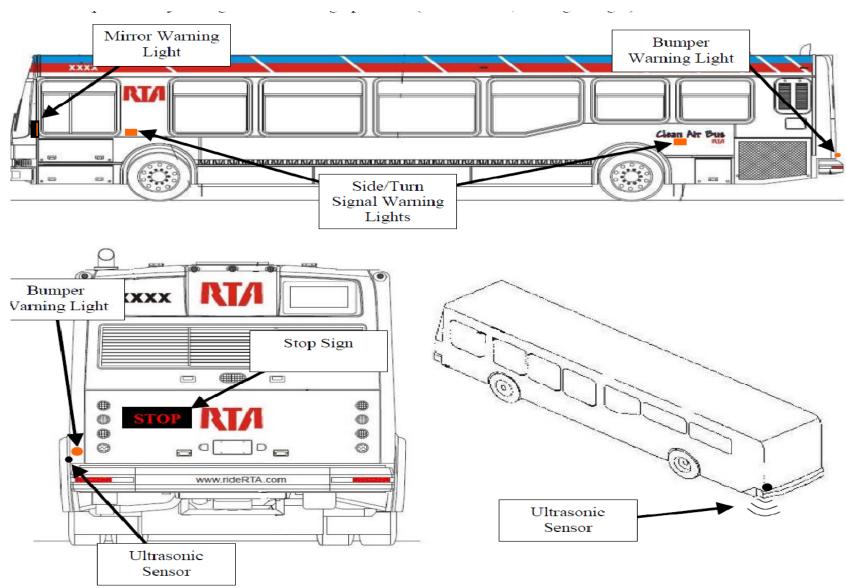

#### **LED Stop and Proximity Lights**

#### **LED Stop and Proximity Lights**

LED Stop Sign

**Proximity Sensor** 