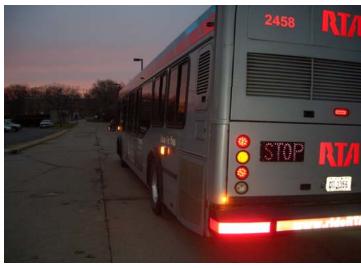

#### **LED Stop and Proximity Lights**

#### **LED Stop and Proximity Lights**

LED Stop Sign

**Proximity Sensor** 