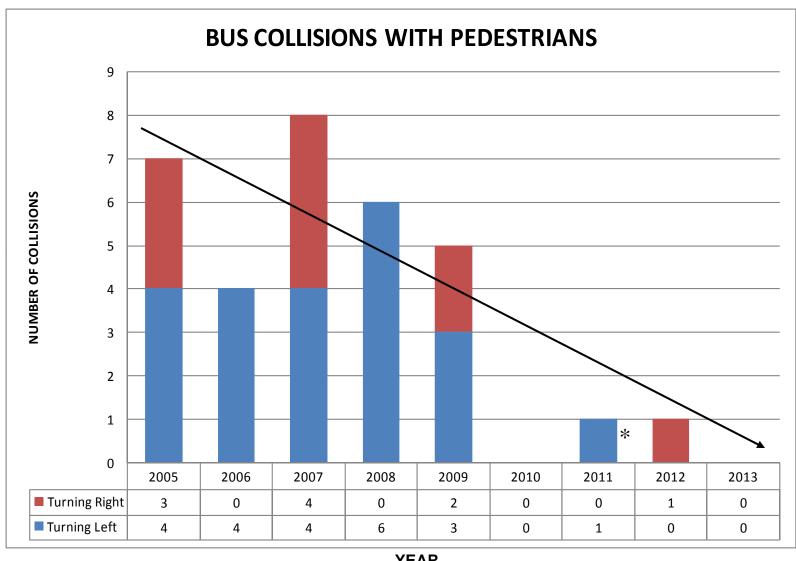

#### Safe Turn Alert (Talking Bus)

Inattention Blindness

Alert System

**YEAR** 

<sup>\*</sup> Person alleged side of bus made contact while he was in the crosswalk.