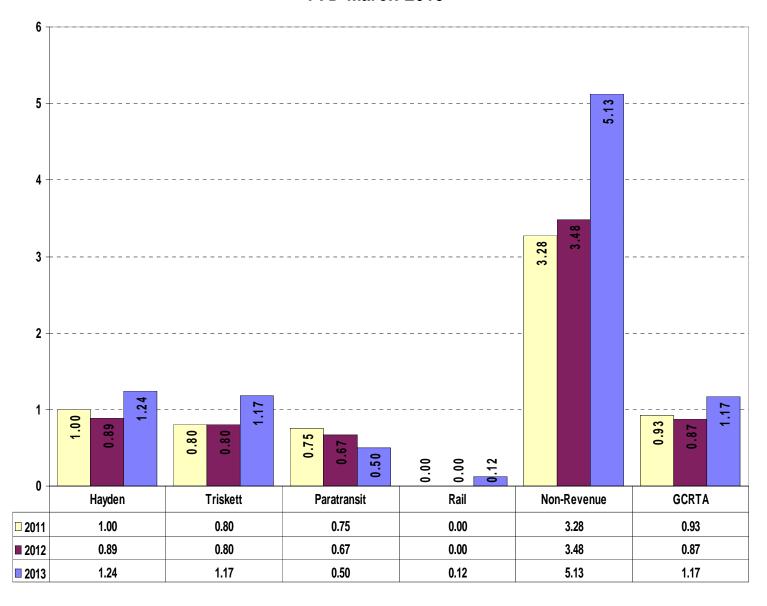

### GCRTA District Preventable Collision Rate YTD March 2013

Total Collision Rate