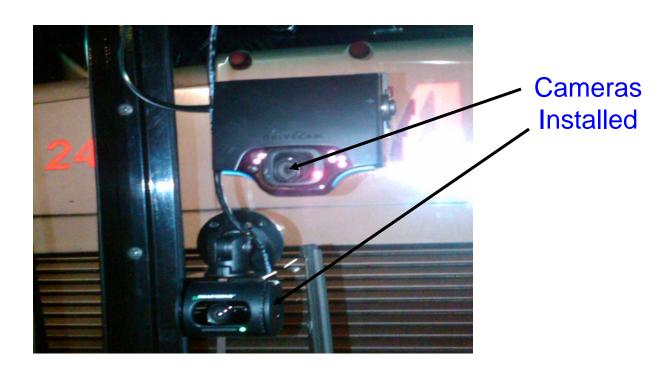

#### **Drive Cam and Smart Drive**

# Drivers Self Improve We Record and Review

Instant in-cab driving feedback and weekly scorecards empower drivers to continually improve selety and performance.

We Record and Review SmartRecorders capture vicieo, audio, apeed, engine data and location when triggered. SmartDrive acores every uploaded event for quick response.