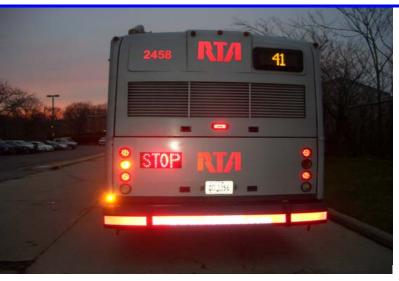

#### **LED Stop and Proximity Lights**

#### **LED Stop and Proximity Lights**

LED Stop Sign

**Proximity Sensor** 