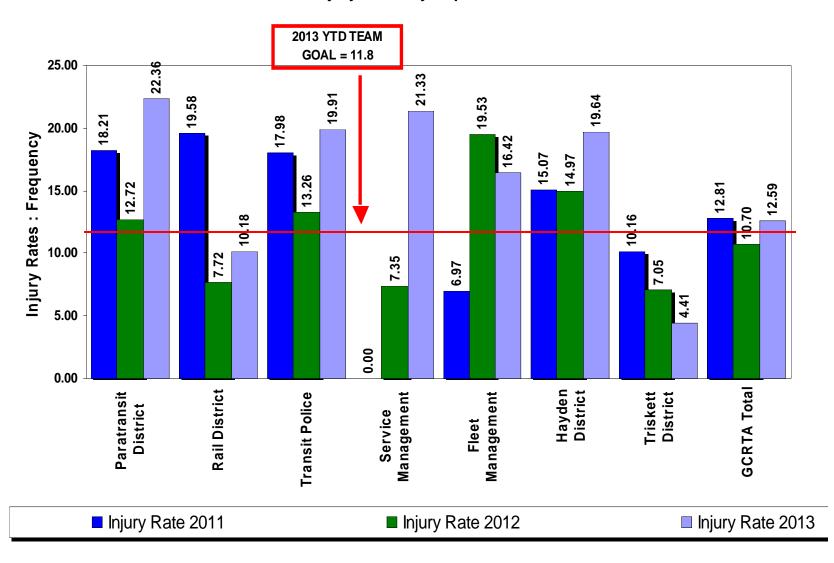

ine data and location when triggered. SmartDrive acores every uploaded event for quick response.



#### and Reinforce

Easily see improvements and continuing problems across drivers and sites.



#### **Managers Respond**

Present the facts with objective video and cosch with confidence.



#### **Drive Cam and Smart Drive**





#### Safe Turn Alert (Talking Bus)

Inattention Blindness

Alert System





**YEAR** 

<sup>\*</sup> Person alleged side of bus made contact while he was in the crosswalk.



#### **Distracted Driving Training Program**

Executive and Management program completed January 2013.

Moving forward with HR & Procurement to develop a RFP to target training for Operators, Control Center Employees, and Supervisors.



#### GCRA YTD 2013 March Injury Rates by Department





#### **Safety Committee Structure**

Monthly Safety Meetings