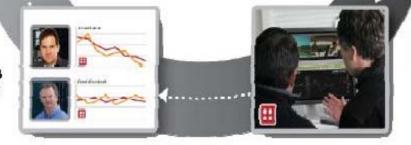

#### **Drive Cam and Smart Drive**

# Drivers Self Improve We Record and Review

Instant in-cab driving feedback and weekly scorecards empower drivers to continually improve selety and performance.

We Record and Review SmartRecorders capture vicieo, audio, apeed, engine data and location when triggered. SmartDrive acores every uploaded event for quick response.

#### and Reinforce

Easily see improvements and continuing problems across drivers and sites.

#### **Managers Respond**

Present the facts with objective video and cosch with confidence.