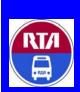

#### **Drive Cam and Smart Drive**

# Drivers Self Improve We Record and Review

Instant in-cab driving feedback and weekly scorecards empower drivers to continually improve selety and performance.

We Record and Review SmartRecorders capture vicieo, audio, apeed, engine data and location when triggered. SmartDrive acores every uploaded event for quick response.

#### and Reinforce

Easily see improvements and continuing problems across drivers and sites.

#### **Managers Respond**

Present the facts with objective video and cosch with confidence.