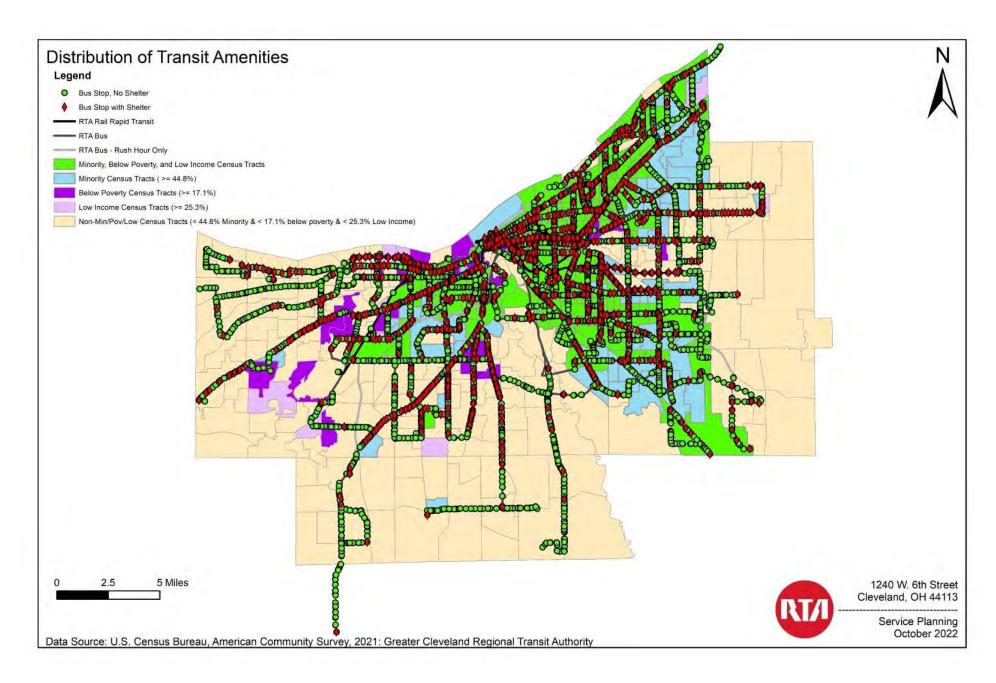

# **Demographic and Service Profile Maps and Charts**

See the following files (transmitted to FTA digitally):

- 1. Map of Interstate Highways, Arterials, and Major Streets
- 2. Map of Cuyahoga County Census Tracts
- 3. Map of 2021 GCRTA Levels of Service
- 4. Map of Percent Minority Population by Census Tract
- 5. Map of Low-Income Population by Census Tract
- 6. Map of Low-Income & Below Poverty population by Census Tract
- 7. Map of Minority, Below Poverty, and Low-Income Census
- 8. Map of GCRTA Service Availability
- 9. Map of GCRTA Transit Facilities
- 10. Map of Distribution of Transit Amenities (Shelter Locations)
- 11. Map of Location of Fare Media Distribution by Census Tract
- 12. Map of Service Quality Supervisory Work Zones
- 13. Table identifying each tract with its minority/non-minority and low-income/non low-income composition, with tracts highlighted that exceed Cuyahoga County average for both categories. (GCRTA Tracts ACS 2020)
- 14. Greater Cleveland Regional Transit Authority Title VI Analysis 04-12-2020

# Requirement to Set Service Standards and Policies

The Title VI Standards and Policies mentioned above are directly related to Title VI. Specific standard and policies for Vehicle Load, Vehicle Headway (Service Frequency), Vehicle Assignment, On Time Performance, Transit Amenities, can be found in the attached copy of that document.