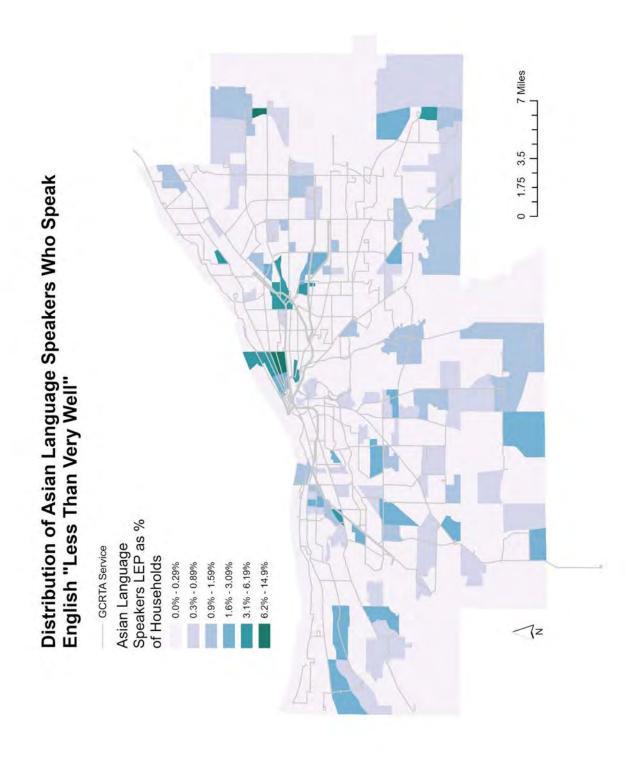

# 1.1.2 Map Analysis

Geographic locations for limited English proficiency individual by language is shown on Figures 1 through 4. This distinguishes locations of where limited proficiency individuals might interact with the transit system. Data used for this analysis includes the American Community Survey 2016 and 2020 5-year estimates. The 5-year ACS data is an ongoing survey that provides vital information on a yearly basis about individuals. 2020 ACS data is the most recent complete dataset that we can obtain. A map has been created for the following language groups:

- 1. All Limited English Proficiency Speakers
- 2. Spanish Language Speakers Less than Very Well
- 3. Indo-European Language Speakers, Less than Very Well
- 4. Asian Language Speakers, Less than Very Well
- 5. Other Language Speakers, Less than Very Well

### Asian Speakers include:

- Chinese
- Japanese
- Korean
- Mon-Khmer
- Hmong
- Thai
- Laotian
- Vietnamese
- Other Asian Languages
- Tagalog
- Other Pacific Island Languages

Summarizing the map information:

- Overall, the urban core (City of Cleveland) has a higher percentage of persons who speak another language other than English at home.
- · High concentration of LEP individuals are located on the west side of City of Cleveland
- Indo-European LEP individuals have a high concentration in the southern portion of the County.
- Asian and Pacific, and "other languages" are located throughout the County.