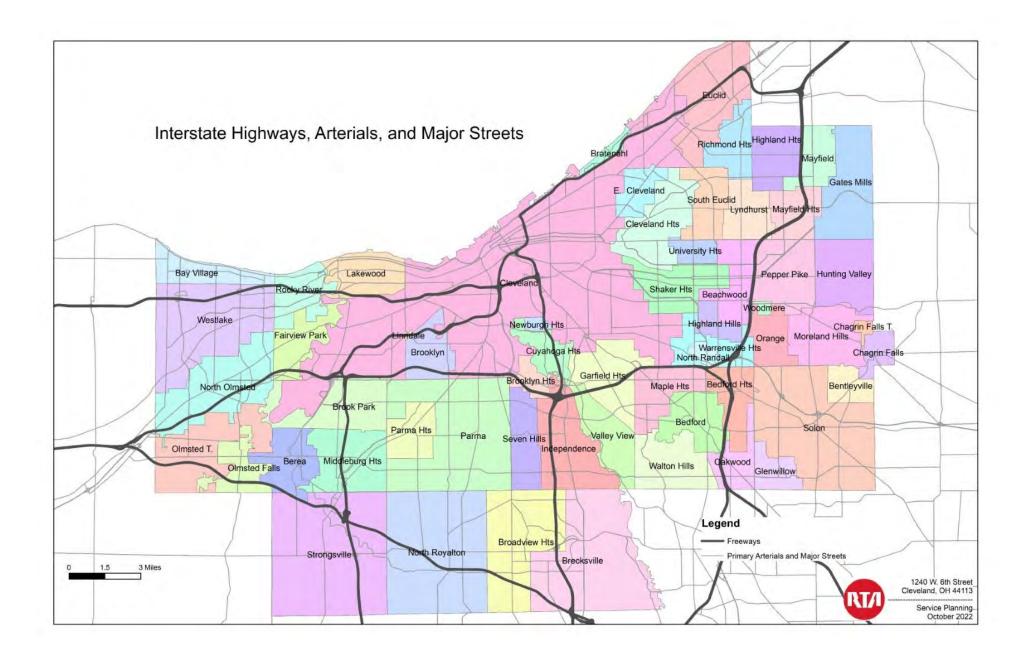

# **Demographic and Service Profile Maps and Charts**

See the following files (transmitted to FTA digitally):

- 1. Map of Interstate Highways, Arterials, and Major Streets
- 2. Map of Cuyahoga County Census Tracts
- 3. Map of 2021 GCRTA Levels of Service
- 4. Map of Percent Minority Population by Census Tract
- 5. Map of Low-Income Population by Census Tract
- 6. Map of Low-Income & Below Poverty population by Census Tract
- 7. Map of Minority, Below Poverty, and Low-Income Census
- 8. Map of GCRTA Service Availability
- 9. Map of GCRTA Transit Facilities
- 10. Map of Distribution of Transit Amenities (Shelter Locations)
- 11. Map of Location of Fare Media Distribution by Census Tract
- 12. Map of Service Quality Supervisory Work Zones
- 13. Table identifying each tract with its minority/non-minority and low-income/non low-income composition, with tracts highlighted that exceed Cuyahoga County average for both categories. (GCRTA Tracts ACS 2020)
- 14. Greater Cleveland Regional Transit Authority Title VI Analysis 04-12-2020