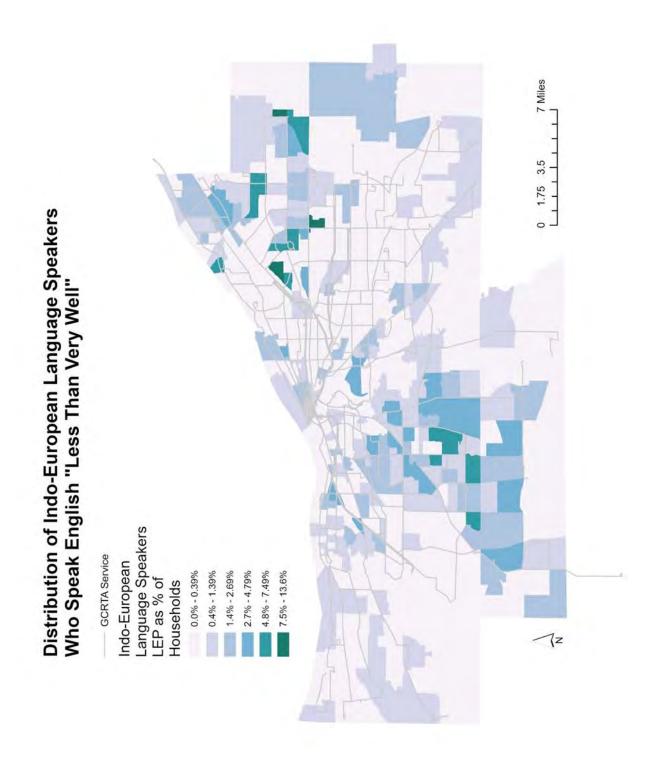

# 1.1.2 Map Analysis

Geographic locations for limited English proficiency individual by language is shown on Figures 1 through 4. This distinguishes locations of where limited proficiency individuals might interact with the transit system. Data used for this analysis includes the American Community Survey 2016 and 2020 5-year estimates. The 5-year ACS data is an ongoing survey that provides vital information on a yearly basis about individuals. 2020 ACS data is the most recent complete dataset that we can obtain. A map has been created for the following language groups:

- 1. All Limited English Proficiency Speakers
- 2. Spanish Language Speakers Less than Very Well
- 3. Indo-European Language Speakers, Less than Very Well
- 4. Asian Language Speakers, Less than Very Well
- 5. Other Language Speakers, Less than Very Well

#### Indo-European Speakers include:

- French, including Patois, Cajun
- French, Creole
- Italian
- Portuguese or Portuguese Creole
- German
- Yiddish
- Other West Germanic languages
- Scandinavian Languages
- Greek
- Russian
- Polish
- Serbo-Croatian
- Other Slavic Languages
- Armenian
- Persian
- Gujarati
- Hindi
- Urdu
- Other Indo-European

Summarizing the map information:

- Overall, the urban core (City of Cleveland) has a higher percentage of persons who speak another language other than English at home.
- · High concentration of LEP individuals are located on the west side of City of Cleveland
- Indo-European LEP individuals have a high concentration in the southern portion of the County.
- Asian and Pacific, and "other languages" are located throughout the County.