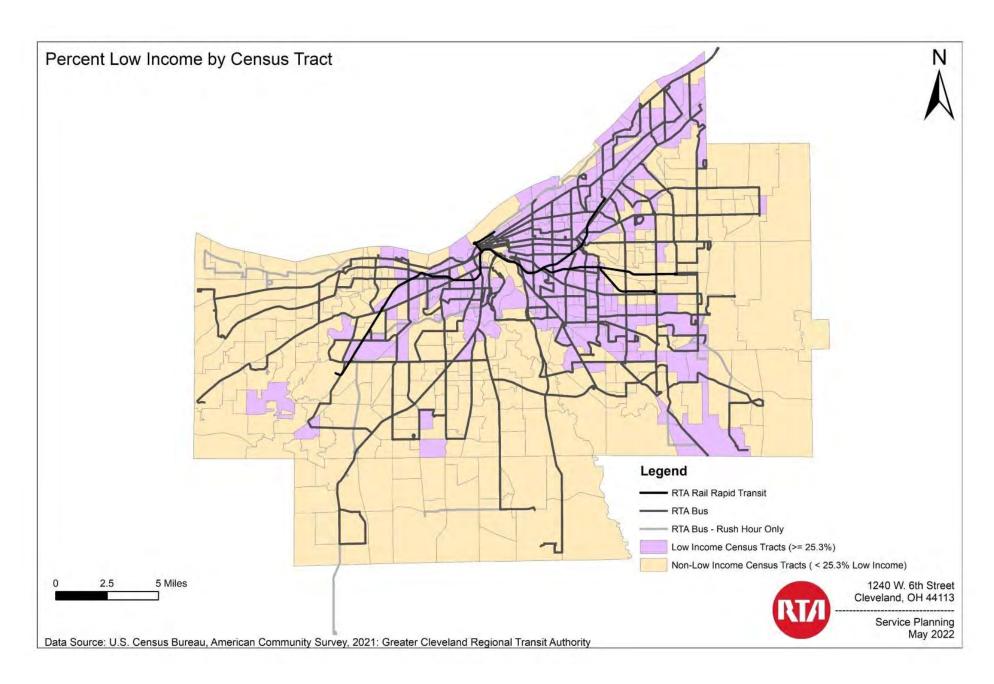

# **Demographic and Service Profile Maps and Charts**

See the following files (transmitted to FTA digitally):

- 1. Map of Interstate Highways, Arterials, and Major Streets
- 2. Map of Cuyahoga County Census Tracts
- 3. Map of 2021 GCRTA Levels of Service
- 4. Map of Percent Minority Population by Census Tract
- 5. Map of Low-Income Population by Census Tract
- 6. Map of Low-Income & Below Poverty population by Census Tract
- 7. Map of Minority, Below Poverty, and Low-Income Census
- 8. Map of GCRTA Service Availability
- 9. Map of GCRTA Transit Facilities
- 10. Map of Distribution of Transit Amenities (Shelter Locations)
- 11. Map of Location of Fare Media Distribution by Census Tract
- 12. Map of Service Quality Supervisory Work Zones
- 13. Table identifying each tract with its minority/non-minority and low-income/non low-income composition, with tracts highlighted that exceed Cuyahoga County average for both categories. (GCRTA Tracts ACS 2020)
- 14. Greater Cleveland Regional Transit Authority Title VI Analysis 04-12-2020

- a. Establish Procedures: After each decennial census, RTA analyzes census tracts in its service area (Cuyahoga County). RTA designates a tract as "MINLOW" if it meets either or both of the following criteria:
- The minority population percentage of the tract exceeds that of the county.
- The low-income population percentage of the tract exceeds that of the county.

A tract that meets **neither** of the above criteria is designated "NONMINLOW"

b. Establish procedures: Annually, RTA staff classifies routes into two categories according to areas served. RTA classifies a route as MINLOW if at least 1/3 of the route is located in a MINLOW census tract; otherwise the route is classified as NONMINLOW. The RTA staff compares the number of vehicle trips, vehicle miles, and vehicle hours by route category to ensure that minority and/or low-income areas are getting their fair share of service.