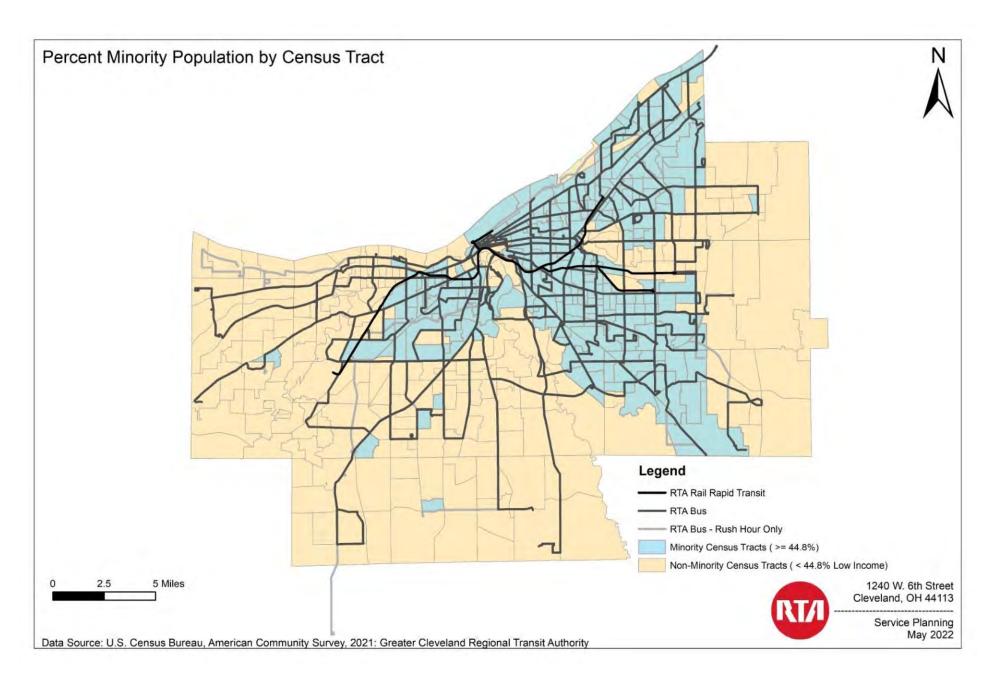

# **Demographic and Service Profile Maps and Charts**

See the following files (transmitted to FTA digitally):

- 1. Map of Interstate Highways, Arterials, and Major Streets
- 2. Map of Cuyahoga County Census Tracts
- 3. Map of 2021 GCRTA Levels of Service
- 4. Map of Percent Minority Population by Census Tract
- 5. Map of Low-Income Population by Census Tract
- 6. Map of Low-Income & Below Poverty population by Census Tract
- 7. Map of Minority, Below Poverty, and Low-Income Census
- 8. Map of GCRTA Service Availability
- 9. Map of GCRTA Transit Facilities
- 10. Map of Distribution of Transit Amenities (Shelter Locations)
- 11. Map of Location of Fare Media Distribution by Census Tract
- 12. Map of Service Quality Supervisory Work Zones
- 13. Table identifying each tract with its minority/non-minority and low-income/non low-income composition, with tracts highlighted that exceed Cuyahoga County average for both categories. (GCRTA Tracts ACS 2020)
- 14. Greater Cleveland Regional Transit Authority Title VI Analysis 04-12-2020

- a. Establish Procedures: After each decennial census, RTA analyzes census tracts in its service area (Cuyahoga County). RTA designates a tract as "MINLOW" if it meets either or both of the following criteria:
- The minority population percentage of the tract exceeds that of the county.
- The low-income population percentage of the tract exceeds that of the county.

A tract that meets **neither** of the above criteria is designated "NONMINLOW"

b. Establish procedures: Annually, RTA staff classifies routes into two categories according to areas served. RTA classifies a route as MINLOW if at least 1/3 of the route is located in a MINLOW census tract; otherwise the route is classified as NONMINLOW. The RTA staff compares the number of vehicle trips, vehicle miles, and vehicle hours by route category to ensure that minority and/or low-income areas are getting their fair share of service.