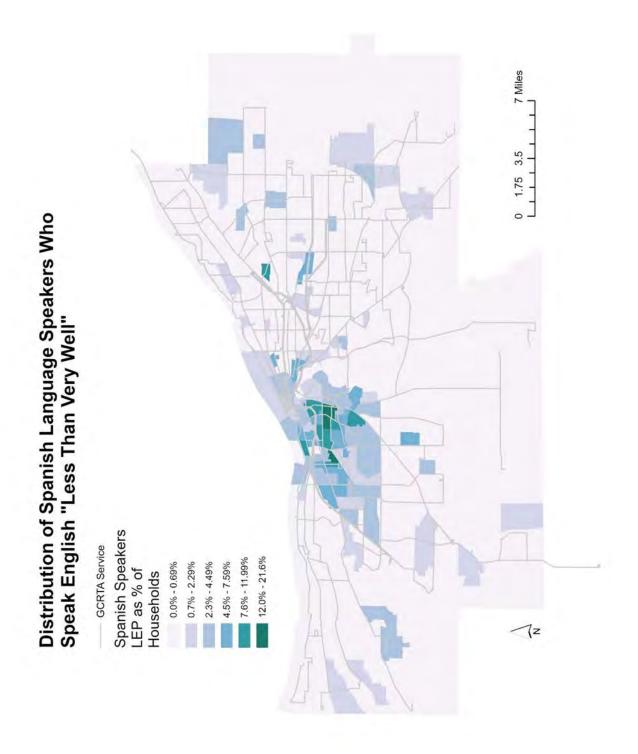

# 1.1.2 Map Analysis

Geographic locations for limited English proficiency individual by language is shown on Figures 1 through 4. This distinguishes locations of where limited proficiency individuals might interact with the transit system. Data used for this analysis includes the American Community Survey 2016 and 2020 5-year estimates. The 5-year ACS data is an ongoing survey that provides vital information on a yearly basis about individuals. 2020 ACS data is the most recent complete dataset that we can obtain. A map has been created for the following language groups:

- 1. All Limited English Proficiency Speakers
- 2. Spanish Language Speakers Less than Very Well
- 3. Indo-European Language Speakers, Less than Very Well
- 4. Asian Language Speakers, Less than Very Well
- 5. Other Language Speakers, Less than Very Well

# Spanish Speakers include:

Spanish or Spanish Creole

Summarizing the map information:

- Overall, the urban core (City of Cleveland) has a higher percentage of persons who speak another language other than English at home.
- · High concentration of LEP individuals are located on the west side of City of Cleveland
- Indo-European LEP individuals have a high concentration in the southern portion of the County.
- Asian and Pacific, and "other languages" are located throughout the County.