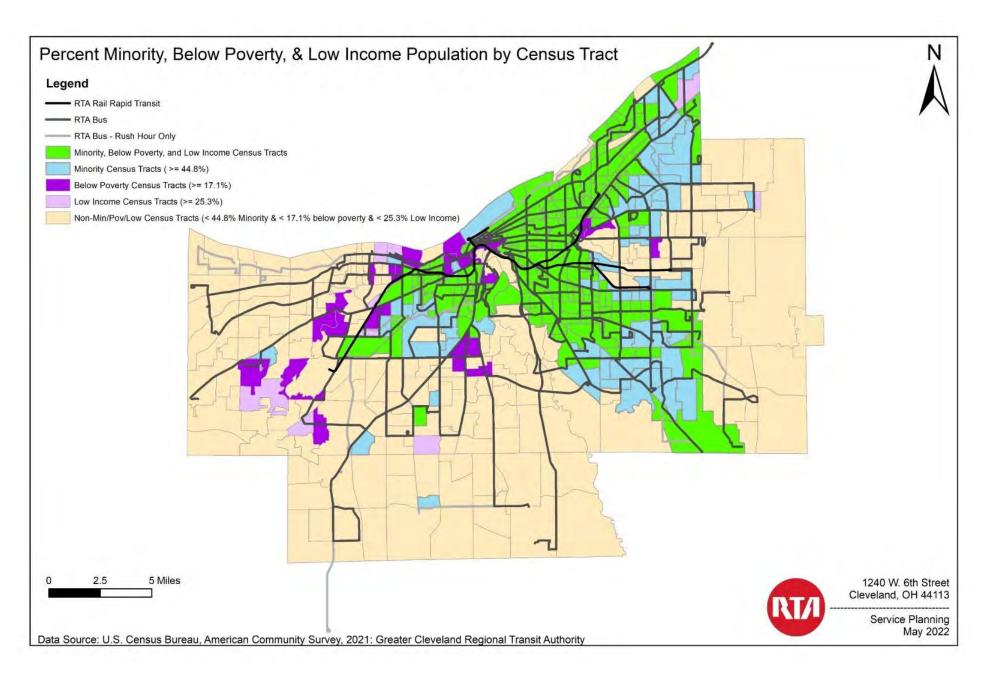

# **Demographic and Service Profile Maps and Charts**

See the following files (transmitted to FTA digitally):

- 1. Map of Interstate Highways, Arterials, and Major Streets
- 2. Map of Cuyahoga County Census Tracts
- 3. Map of 2021 GCRTA Levels of Service
- 4. Map of Percent Minority Population by Census Tract
- 5. Map of Low-Income Population by Census Tract
- 6. Map of Low-Income & Below Poverty population by Census Tract
- 7. Map of Minority, Below Poverty, and Low-Income Census
- 8. Map of GCRTA Service Availability
- 9. Map of GCRTA Transit Facilities
- 10. Map of Distribution of Transit Amenities (Shelter Locations)
- 11. Map of Location of Fare Media Distribution by Census Tract
- 12. Map of Service Quality Supervisory Work Zones
- 13. Table identifying each tract with its minority/non-minority and low-income/non low-income composition, with tracts highlighted that exceed Cuyahoga County average for both categories. (GCRTA Tracts ACS 2020)
- 14. Greater Cleveland Regional Transit Authority Title VI Analysis 04-12-2020

- a. Establish Procedures: After each decennial census, RTA analyzes census tracts in its service area (Cuyahoga County). RTA designates a tract as "MINLOW" if it meets either or both of the following criteria:
- The minority population percentage of the tract exceeds that of the county.
- The low-income population percentage of the tract exceeds that of the county.

A tract that meets **neither** of the above criteria is designated "NONMINLOW"

b. Establish procedures: Annually, RTA staff classifies routes into two categories according to areas served. RTA classifies a route as MINLOW if at least 1/3 of the route is located in a MINLOW census tract; otherwise the route is classified as NONMINLOW. The RTA staff compares the number of vehicle trips, vehicle miles, and vehicle hours by route category to ensure that minority and/or low-income areas are getting their fair share of service.