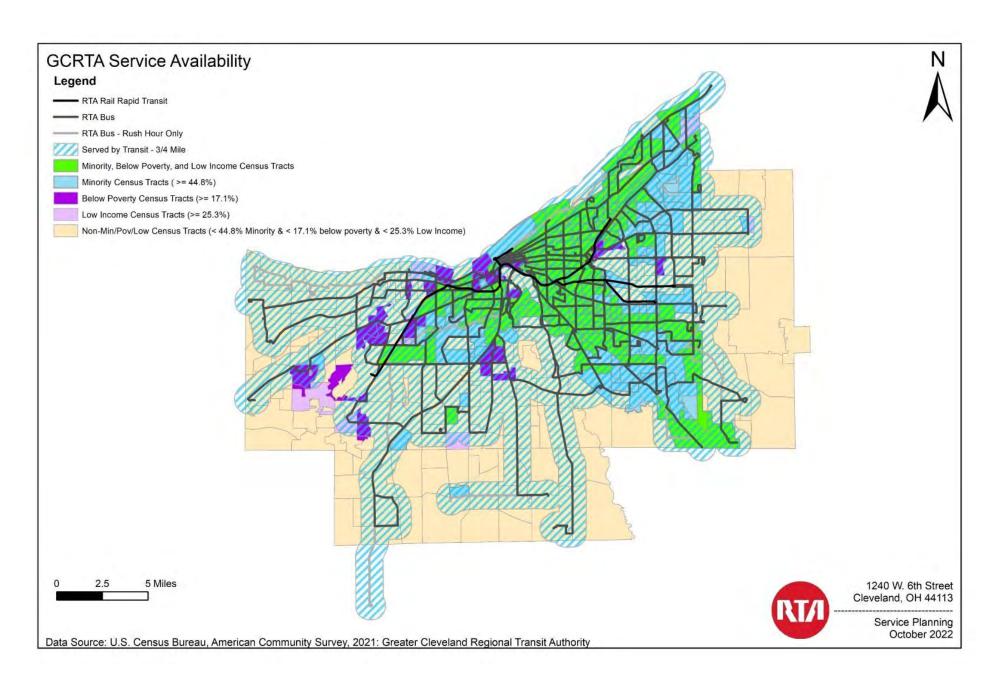

# **Demographic and Service Profile Maps and Charts**

See the following files (transmitted to FTA digitally):

- 1. Map of Interstate Highways, Arterials, and Major Streets
- 2. Map of Cuyahoga County Census Tracts
- 3. Map of 2021 GCRTA Levels of Service
- 4. Map of Percent Minority Population by Census Tract
- 5. Map of Low-Income Population by Census Tract
- 6. Map of Low-Income & Below Poverty population by Census Tract
- 7. Map of Minority, Below Poverty, and Low-Income Census
- 8. Map of GCRTA Service Availability
- 9. Map of GCRTA Transit Facilities
- 10. Map of Distribution of Transit Amenities (Shelter Locations)
- 11. Map of Location of Fare Media Distribution by Census Tract
- 12. Map of Service Quality Supervisory Work Zones
- 13. Table identifying each tract with its minority/non-minority and low-income/non low-income composition, with tracts highlighted that exceed Cuyahoga County average for both categories. (GCRTA Tracts ACS 2020)
- 14. Greater Cleveland Regional Transit Authority Title VI Analysis 04-12-2020

# Requirement to Set Service Standards and Policies

The Title VI Standards and Policies mentioned above are directly related to Title VI. Specific standard and policies for Vehicle Load, Vehicle Headway (Service Frequency), Vehicle Assignment, On Time Performance, Transit Amenities, can be found in the attached copy of that document.