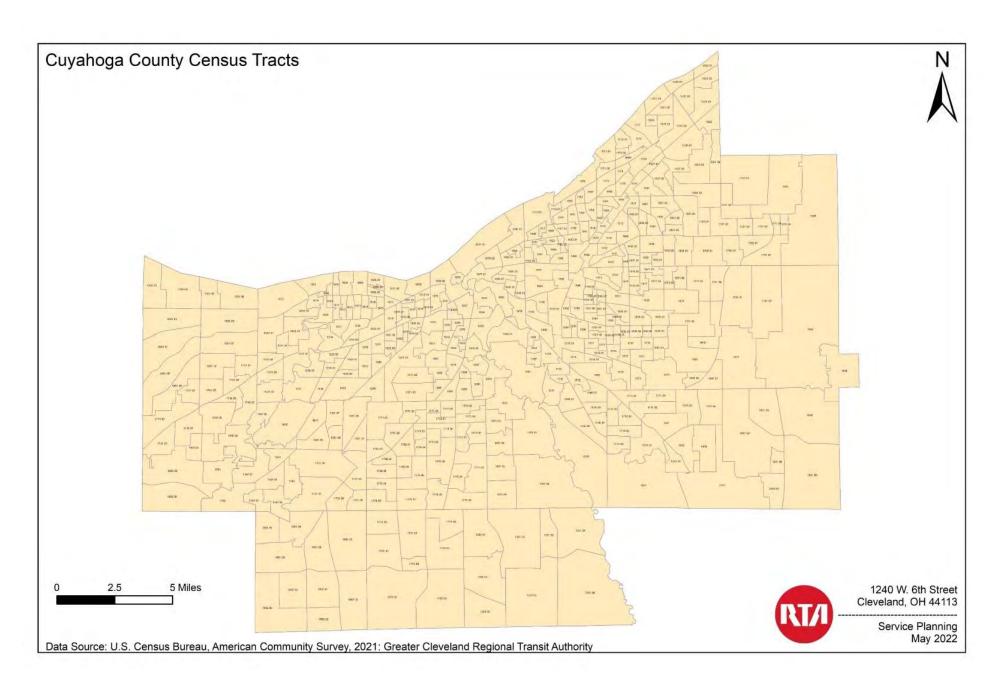

# **Demographic and Service Profile Maps and Charts**

See the following files (transmitted to FTA digitally):

- 1. Map of Interstate Highways, Arterials, and Major Streets
- 2. Map of Cuyahoga County Census Tracts
- 3. Map of 2021 GCRTA Levels of Service
- 4. Map of Percent Minority Population by Census Tract
- 5. Map of Low-Income Population by Census Tract
- 6. Map of Low-Income & Below Poverty population by Census Tract
- 7. Map of Minority, Below Poverty, and Low-Income Census
- 8. Map of GCRTA Service Availability
- 9. Map of GCRTA Transit Facilities
- 10. Map of Distribution of Transit Amenities (Shelter Locations)
- 11. Map of Location of Fare Media Distribution by Census Tract
- 12. Map of Service Quality Supervisory Work Zones
- 13. Table identifying each tract with its minority/non-minority and low-income/non low-income composition, with tracts highlighted that exceed Cuyahoga County average for both categories. (GCRTA Tracts ACS 2020)
- 14. Greater Cleveland Regional Transit Authority Title VI Analysis 04-12-2020