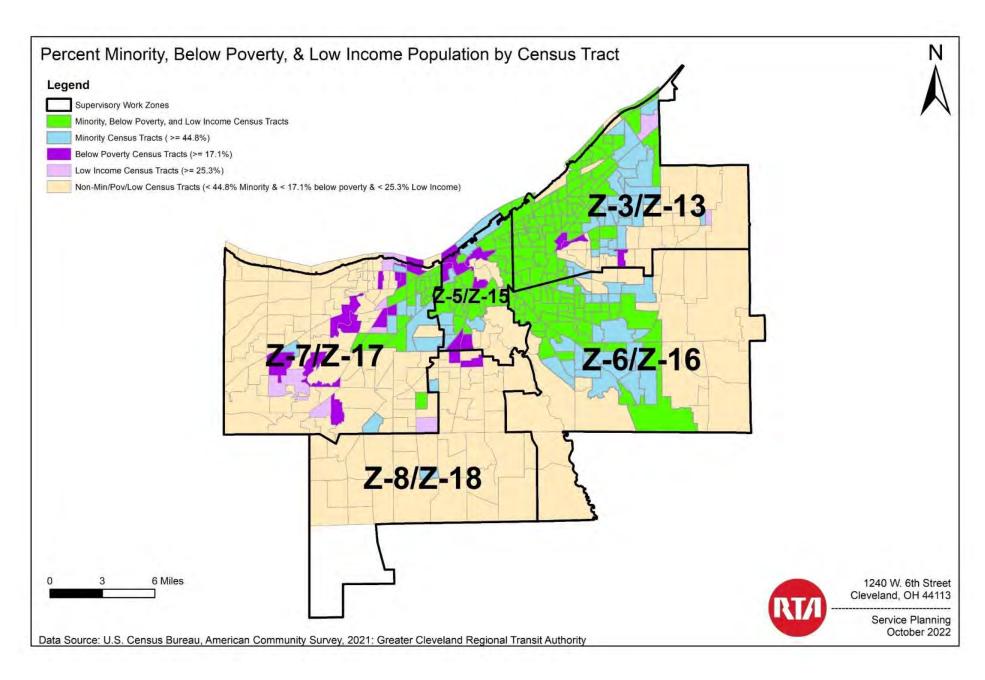

# **Demographic and Service Profile Maps and Charts**

See the following files (transmitted to FTA digitally):

- 1. Map of Interstate Highways, Arterials, and Major Streets
- 2. Map of Cuyahoga County Census Tracts
- 3. Map of 2021 GCRTA Levels of Service
- 4. Map of Percent Minority Population by Census Tract
- 5. Map of Low-Income Population by Census Tract
- 6. Map of Low-Income & Below Poverty population by Census Tract
- 7. Map of Minority, Below Poverty, and Low-Income Census
- 8. Map of GCRTA Service Availability
- 9. Map of GCRTA Transit Facilities
- 10. Map of Distribution of Transit Amenities (Shelter Locations)
- 11. Map of Location of Fare Media Distribution by Census Tract
- 12. Map of Service Quality Supervisory Work Zones
- 13. Table identifying each tract with its minority/non-minority and low-income/non low-income composition, with tracts highlighted that exceed Cuyahoga County average for both categories. (GCRTA Tracts ACS 2020)
- 14. Greater Cleveland Regional Transit Authority Title VI Analysis 04-12-2020

- a. Establish Procedures: After each decennial census, RTA analyzes census tracts in its service area (Cuyahoga County). RTA designates a tract as "MINLOW" if it meets either or both of the following criteria:
- The minority population percentage of the tract exceeds that of the county.
- The low-income population percentage of the tract exceeds that of the county.

A tract that meets **neither** of the above criteria is designated "NONMINLOW"

b. Establish procedures: Annually, RTA staff classifies routes into two categories according to areas served. RTA classifies a route as MINLOW if at least 1/3 of the route is located in a MINLOW census tract; otherwise the route is classified as NONMINLOW. The RTA staff compares the number of vehicle trips, vehicle miles, and vehicle hours by route category to ensure that minority and/or low-income areas are getting their fair share of service.