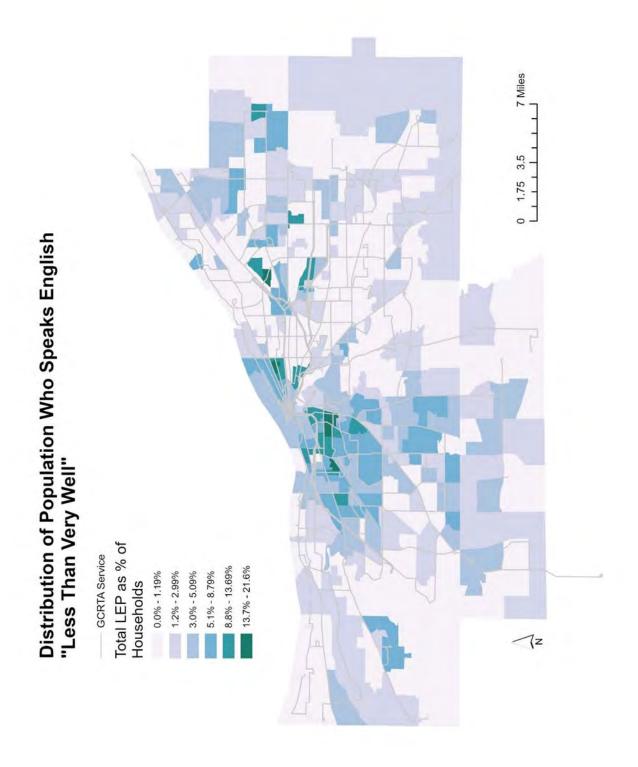

# 1.1.2 Map Analysis

Geographic locations for limited English proficiency individual by language is shown on Figures 1 through 4. This distinguishes locations of where limited proficiency individuals might interact with the transit system. Data used for this analysis includes the American Community Survey 2016 and 2020 5-year estimates. The 5-year ACS data is an ongoing survey that provides vital information on a yearly basis about individuals. 2020 ACS data is the most recent complete dataset that we can obtain. A map has been created for the following language groups:

- 1. All Limited English Proficiency Speakers
- 2. Spanish Language Speakers Less than Very Well
- 3. Indo-European Language Speakers, Less than Very Well
- 4. Asian Language Speakers, Less than Very Well
- 5. Other Language Speakers, Less than Very Well

Summarizing the map information:

- Overall, the urban core (City of Cleveland) has a higher percentage of persons who speak another language other than English at home.
- · High concentration of LEP individuals are located on the west side of City of Cleveland
- Indo-European LEP individuals have a high concentration in the southern portion of the County.
- Asian and Pacific, and "other languages" are located throughout the County.