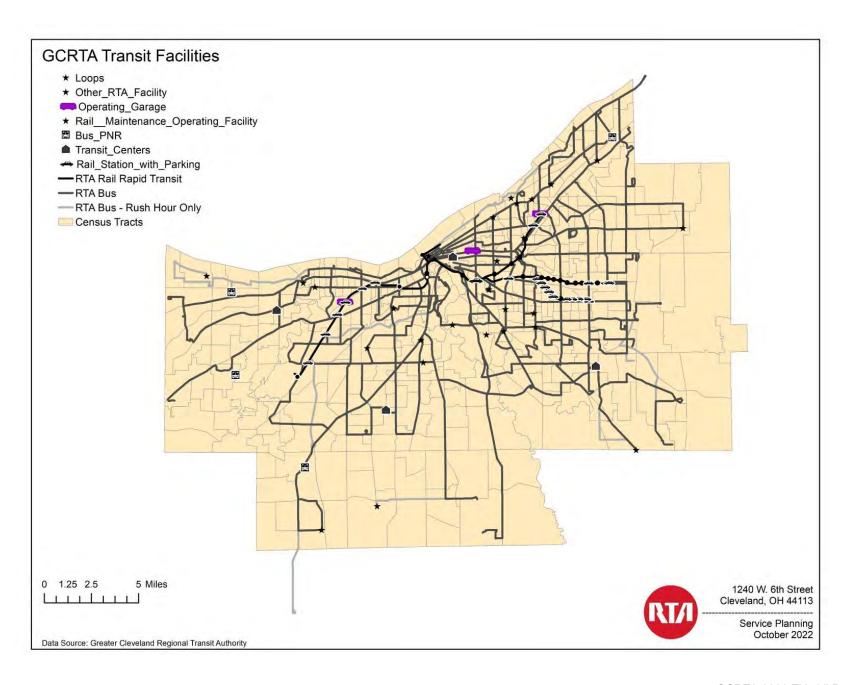

# **Demographic and Service Profile Maps and Charts**

See the following files (transmitted to FTA digitally):

- 1. Map of Interstate Highways, Arterials, and Major Streets
- 2. Map of Cuyahoga County Census Tracts
- 3. Map of 2021 GCRTA Levels of Service
- 4. Map of Percent Minority Population by Census Tract
- 5. Map of Low-Income Population by Census Tract
- 6. Map of Low-Income & Below Poverty population by Census Tract
- 7. Map of Minority, Below Poverty, and Low-Income Census
- 8. Map of GCRTA Service Availability
- 9. Map of GCRTA Transit Facilities
- 10. Map of Distribution of Transit Amenities (Shelter Locations)
- 11. Map of Location of Fare Media Distribution by Census Tract
- 12. Map of Service Quality Supervisory Work Zones
- 13. Table identifying each tract with its minority/non-minority and low-income/non low-income composition, with tracts highlighted that exceed Cuyahoga County average for both categories. (GCRTA Tracts ACS 2020)
- 14. Greater Cleveland Regional Transit Authority Title VI Analysis 04-12-2020