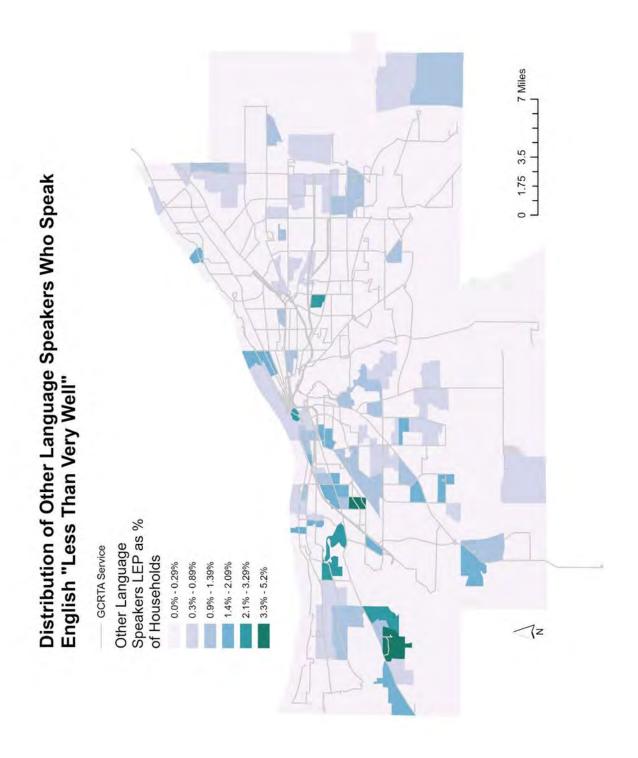

# 1.1.2 Map Analysis

Geographic locations for limited English proficiency individual by language is shown on Figures 1 through 4. This distinguishes locations of where limited proficiency individuals might interact with the transit system. Data used for this analysis includes the American Community Survey 2016 and 2020 5-year estimates. The 5-year ACS data is an ongoing survey that provides vital information on a yearly basis about individuals. 2020 ACS data is the most recent complete dataset that we can obtain. A map has been created for the following language groups:

#### Other Language Speakers include:

- Navajo
- Other Native North American Languages
- Hungarian
- Arabic
- Hebrew
- African Languages
- Other Specified Languages

Figure 1

Figure 2

Figure 3

Figure 4

Figure 5

Summarizing the map information:

- Overall, the urban core (City of Cleveland) has a higher percentage of persons who speak another language other than English at home.
- · High concentration of LEP individuals are located on the west side of City of Cleveland
- Indo-European LEP individuals have a high concentration in the southern portion of the County.
- Asian and Pacific, and "other languages" are located throughout the County.