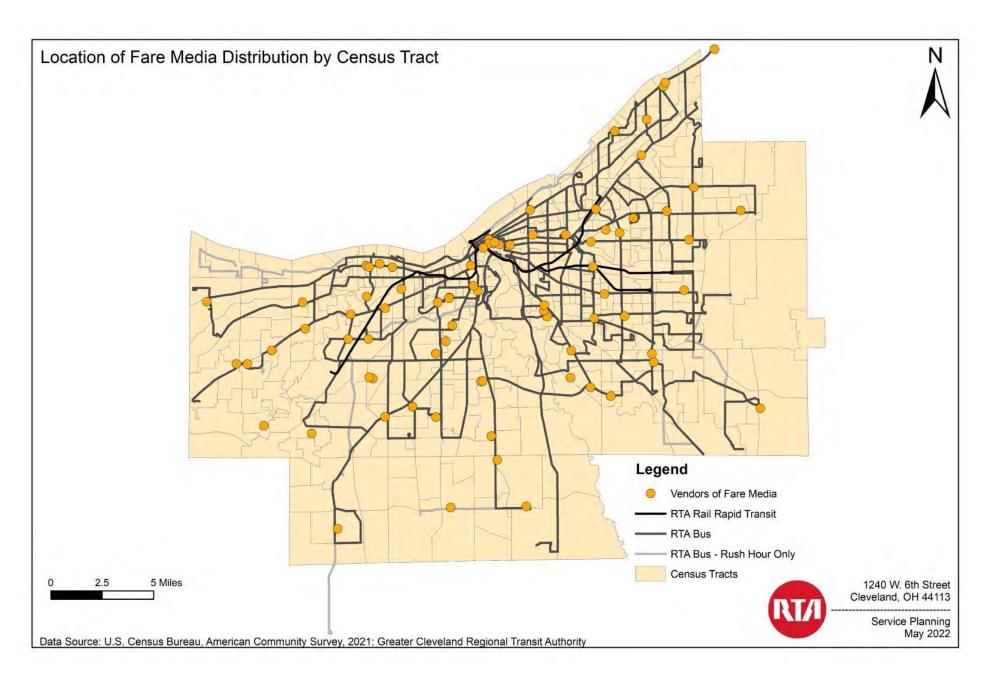

# **Demographic and Service Profile Maps and Charts**

See the following files (transmitted to FTA digitally):

- 1. Map of Interstate Highways, Arterials, and Major Streets
- 2. Map of Cuyahoga County Census Tracts
- 3. Map of 2021 GCRTA Levels of Service
- 4. Map of Percent Minority Population by Census Tract
- 5. Map of Low-Income Population by Census Tract
- 6. Map of Low-Income & Below Poverty population by Census Tract
- 7. Map of Minority, Below Poverty, and Low-Income Census
- 8. Map of GCRTA Service Availability
- 9. Map of GCRTA Transit Facilities
- 10. Map of Distribution of Transit Amenities (Shelter Locations)
- 11. Map of Location of Fare Media Distribution by Census Tract
- 12. Map of Service Quality Supervisory Work Zones
- 13. Table identifying each tract with its minority/non-minority and low-income/non low-income composition, with tracts highlighted that exceed Cuyahoga County average for both categories. (GCRTA Tracts ACS 2020)
- 14. Greater Cleveland Regional Transit Authority Title VI Analysis 04-12-2020