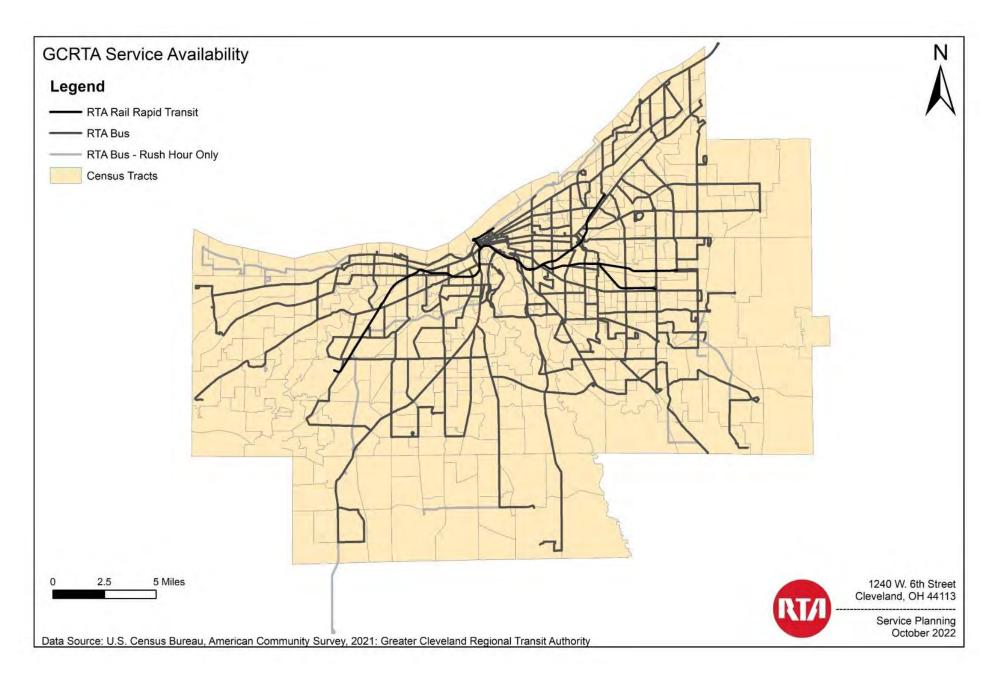

# **Demographic and Service Profile Maps and Charts**

See the following files (transmitted to FTA digitally):

- 1. Map of Interstate Highways, Arterials, and Major Streets
- 2. Map of Cuyahoga County Census Tracts
- 3. Map of 2021 GCRTA Levels of Service
- 4. Map of Percent Minority Population by Census Tract
- 5. Map of Low-Income Population by Census Tract
- 6. Map of Low-Income & Below Poverty population by Census Tract
- 7. Map of Minority, Below Poverty, and Low-Income Census
- 8. Map of GCRTA Service Availability
- 9. Map of GCRTA Transit Facilities
- 10. Map of Distribution of Transit Amenities (Shelter Locations)
- 11. Map of Location of Fare Media Distribution by Census Tract
- 12. Map of Service Quality Supervisory Work Zones
- 13. Table identifying each tract with its minority/non-minority and low-income/non low-income composition, with tracts highlighted that exceed Cuyahoga County average for both categories. (GCRTA Tracts ACS 2020)
- 14. Greater Cleveland Regional Transit Authority Title VI Analysis 04-12-2020