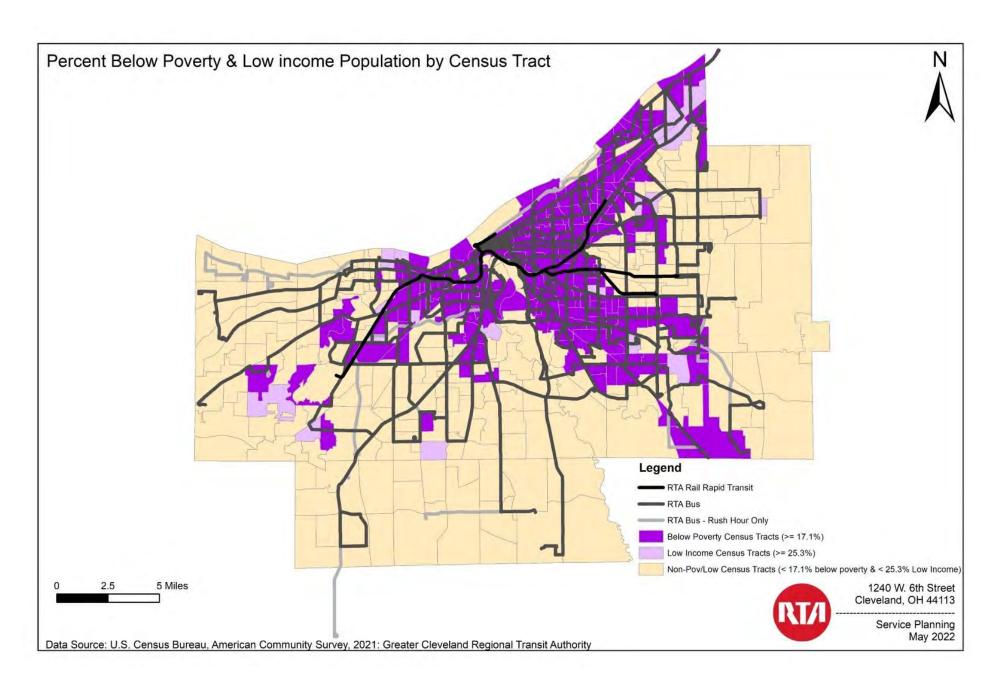

# **Demographic and Service Profile Maps and Charts**

See the following files (transmitted to FTA digitally):

- 1. Map of Interstate Highways, Arterials, and Major Streets
- 2. Map of Cuyahoga County Census Tracts
- 3. Map of 2021 GCRTA Levels of Service
- 4. Map of Percent Minority Population by Census Tract
- 5. Map of Low-Income Population by Census Tract
- 6. Map of Low-Income & Below Poverty population by Census Tract
- 7. Map of Minority, Below Poverty, and Low-Income Census
- 8. Map of GCRTA Service Availability
- 9. Map of GCRTA Transit Facilities
- 10. Map of Distribution of Transit Amenities (Shelter Locations)
- 11. Map of Location of Fare Media Distribution by Census Tract
- 12. Map of Service Quality Supervisory Work Zones
- 13. Table identifying each tract with its minority/non-minority and low-income/non low-income composition, with tracts highlighted that exceed Cuyahoga County average for both categories. (GCRTA Tracts ACS 2020)
- 14. Greater Cleveland Regional Transit Authority Title VI Analysis 04-12-2020

- a. Establish Procedures: After each decennial census, RTA analyzes census tracts in its service area (Cuyahoga County). RTA designates a tract as "MINLOW" if it meets either or both of the following criteria:
- The minority population percentage of the tract exceeds that of the county.
- The low-income population percentage of the tract exceeds that of the county.

A tract that meets **neither** of the above criteria is designated "NONMINLOW"

b. Establish procedures: Annually, RTA staff classifies routes into two categories according to areas served. RTA classifies a route as MINLOW if at least 1/3 of the route is located in a MINLOW census tract; otherwise the route is classified as NONMINLOW. The RTA staff compares the number of vehicle trips, vehicle miles, and vehicle hours by route category to ensure that minority and/or low-income areas are getting their fair share of service.