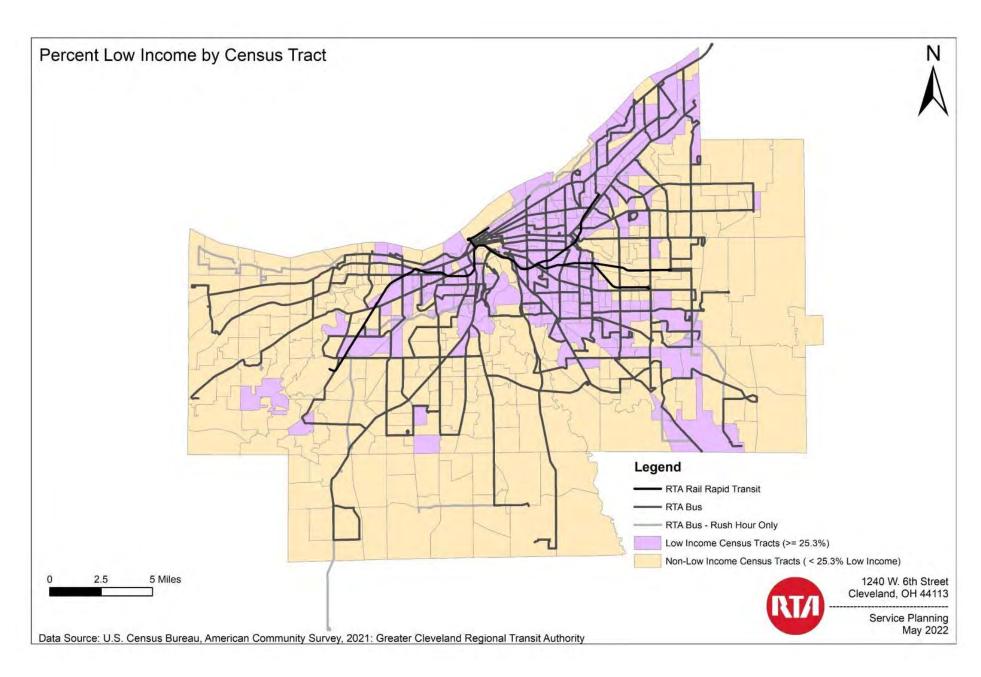

## **Demographic and Service Profile Maps and Charts**

See the following files (transmitted to FTA digitally):

- 1. Map of Interstate Highways, Arterials, and Major Streets
- 2. Map of Cuyahoga County Census Tracts
- 3. Map of 2021 GCRTA Levels of Service
- 4. Map of Percent Minority Population by Census Tract
- 5. Map of Low-Income Population by Census Tract
- 6. Map of Low-Income & Below Poverty population by Census Tract
- 7. Map of Minority, Below Poverty, and Low-Income Census
- 8. Map of GCRTA Service Availability
- 9. Map of GCRTA Transit Facilities
- 10. Map of Distribution of Transit Amenities (Shelter Locations)
- 11. Map of Location of Fare Media Distribution by Census Tract
- 12. Map of Service Quality Supervisory Work Zones
- Table identifying each tract with its minority/non-minority and low-income/non low-income composition, with tracts highlighted that exceed Cuyahoga County average for both categories. (GCRTA Tracts ACS 2020)
- 14. Greater Cleveland Regional Transit Authority Title VI Analysis\_04-12-2020

### **Assessment of Compliance**

- a. Establish Procedures: After each decennial census, RTA analyzes census tracts in its service area (Cuyahoga County). RTA designates a tract as "MINLOW" if it meets either or both of the following criteria:
- The minority population percentage of the tract exceeds that of the county.
- The low-income population percentage of the tract exceeds that of the county.