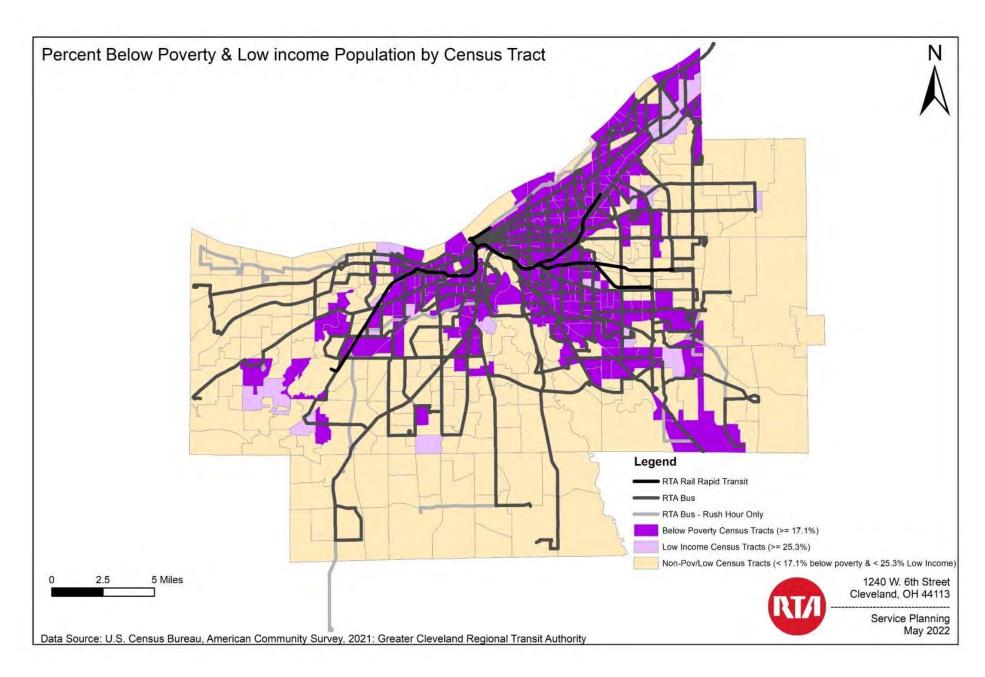

## **Demographic and Service Profile Maps and Charts**

See the following files (transmitted to FTA digitally):

- 1. Map of Interstate Highways, Arterials, and Major Streets
- 2. Map of Cuyahoga County Census Tracts
- 3. Map of 2021 GCRTA Levels of Service
- 4. Map of Percent Minority Population by Census Tract
- 5. Map of Low-Income Population by Census Tract
- 6. Map of Low-Income & Below Poverty population by Census Tract
- 7. Map of Minority, Below Poverty, and Low-Income Census
- 8. Map of GCRTA Service Availability
- 9. Map of GCRTA Transit Facilities
- 10. Map of Distribution of Transit Amenities (Shelter Locations)
- 11. Map of Location of Fare Media Distribution by Census Tract
- 12. Map of Service Quality Supervisory Work Zones
- Table identifying each tract with its minority/non-minority and low-income/non low-income composition, with tracts highlighted that exceed Cuyahoga County average for both categories. (GCRTA Tracts ACS 2020)
- 14. Greater Cleveland Regional Transit Authority Title VI Analysis\_04-12-2020

### **Assessment of Compliance**

- a. Establish Procedures: After each decennial census, RTA analyzes census tracts in its service area (Cuyahoga County). RTA designates a tract as "MINLOW" if it meets either or both of the following criteria:
- The minority population percentage of the tract exceeds that of the county.
- The low-income population percentage of the tract exceeds that of the county.