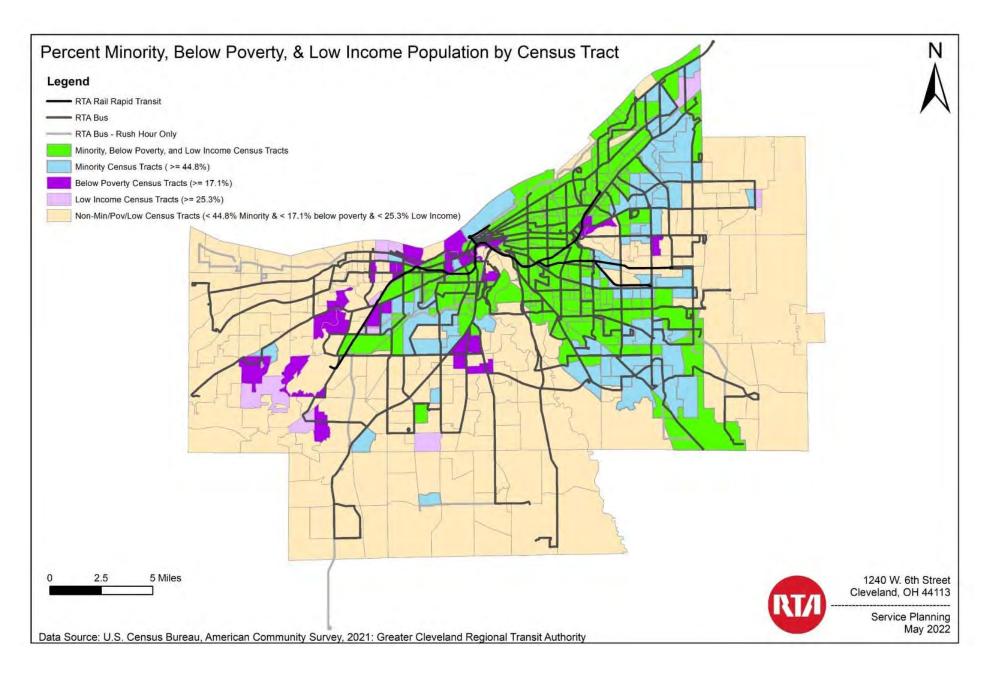

## **Demographic and Service Profile Maps and Charts**

See the following files (transmitted to FTA digitally):

- 1. Map of Interstate Highways, Arterials, and Major Streets
- 2. Map of Cuyahoga County Census Tracts
- 3. Map of 2021 GCRTA Levels of Service
- 4. Map of Percent Minority Population by Census Tract
- 5. Map of Low-Income Population by Census Tract
- 6. Map of Low-Income & Below Poverty population by Census Tract
- 7. Map of Minority, Below Poverty, and Low-Income Census
- 8. Map of GCRTA Service Availability
- 9. Map of GCRTA Transit Facilities
- 10. Map of Distribution of Transit Amenities (Shelter Locations)
- 11. Map of Location of Fare Media Distribution by Census Tract
- 12. Map of Service Quality Supervisory Work Zones
- Table identifying each tract with its minority/non-minority and low-income/non low-income composition, with tracts highlighted that exceed Cuyahoga County average for both categories. (GCRTA Tracts ACS 2020)
- 14. Greater Cleveland Regional Transit Authority Title VI Analysis\_04-12-2020

### **Assessment of Compliance**

- a. Establish Procedures: After each decennial census, RTA analyzes census tracts in its service area (Cuyahoga County). RTA designates a tract as "MINLOW" if it meets either or both of the following criteria:
- The minority population percentage of the tract exceeds that of the county.
- The low-income population percentage of the tract exceeds that of the county.