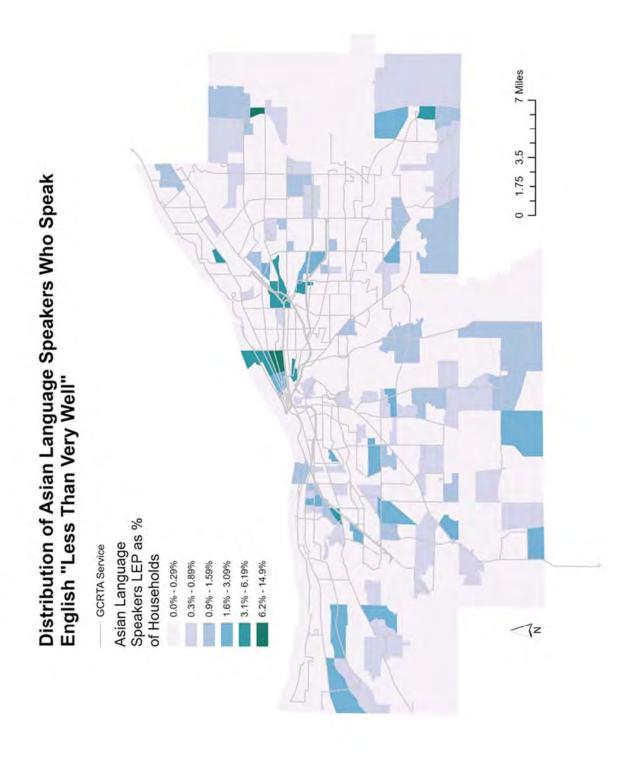

#### 1.1.2 Map Analysis

Geographic locations for limited English proficiency individual by language is shown on Figures 1 through 4. This distinguishes locations of where limited proficiency individuals might interact with the transit system. Data used for this analysis includes the American Community Survey 2016 and 2020 5-year estimates. The 5-year ACS data is an ongoing survey that provides vital information on a yearly basis about individuals. 2020 ACS data is the most recent complete dataset that we can obtain. A map has been created for the following language groups:

- 1. All Limited English Proficiency Speakers
- 2. Spanish Language Speakers Less than Very Well
- 3. Indo-European Language Speakers, Less than Very Well
- 4. Asian Language Speakers, Less than Very Well
- 5. Other Language Speakers, Less than Very Well

#### **Asian Speakers include:**

- Chinese
- Japanese
- Korean
- Mon-Khmer
- Hmong
- Thai
- Laotian
- Vietnamese
- Other Asian Languages
- Tagalog
- Other Pacific Island Languages

Summarizing the map information:

- Overall, the urban core (City of Cleveland) has a higher percentage of persons who speak another language other than English at home.
- · High concentration of LEP individuals are located on the west side of City of Cleveland
- Indo-European LEP individuals have a high concentration in the southern portion of the County.
- Asian and Pacific, and "other languages" are located throughout the County.