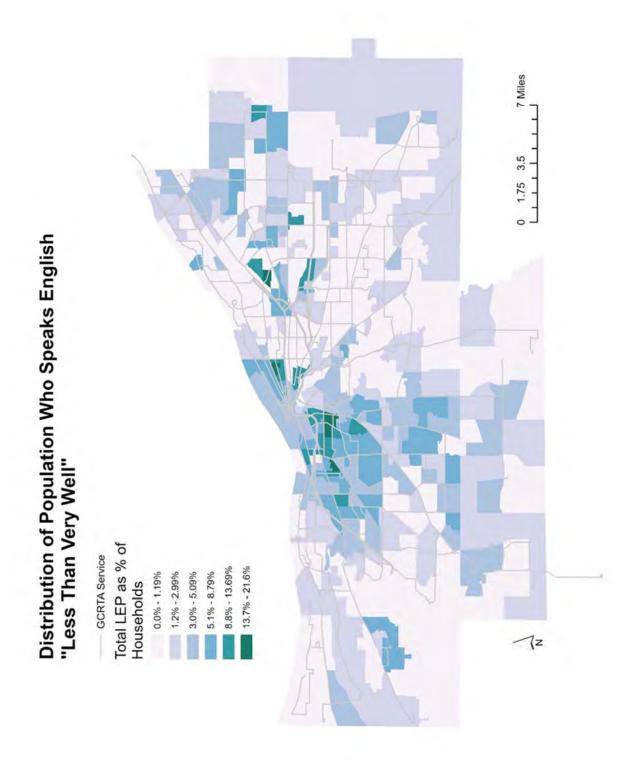

#### 1.1.2 Map Analysis

Geographic locations for limited English proficiency individual by language is shown on Figures 1 through 4. This distinguishes locations of where limited proficiency individuals might interact with the transit system. Data used for this analysis includes the American Community Survey 2016 and 2020 5-year estimates. The 5-year ACS data is an ongoing survey that provides vital information on a yearly basis about individuals. 2020 ACS data is the most recent complete dataset that we can obtain. A map has been created for the following language groups:

- 1. All Limited English Proficiency Speakers
- 2. Spanish Language Speakers Less than Very Well
- 3. Indo-European Language Speakers, Less than Very Well
- 4. Asian Language Speakers, Less than Very Well
- 5. Other Language Speakers, Less than Very Well

Summarizing the map information:

- Overall, the urban core (City of Cleveland) has a higher percentage of persons who speak another language other than English at home.
- · High concentration of LEP individuals are located on the west side of City of Cleveland
- Indo-European LEP individuals have a high concentration in the southern portion of the County.
- Asian and Pacific, and "other languages" are located throughout the County.