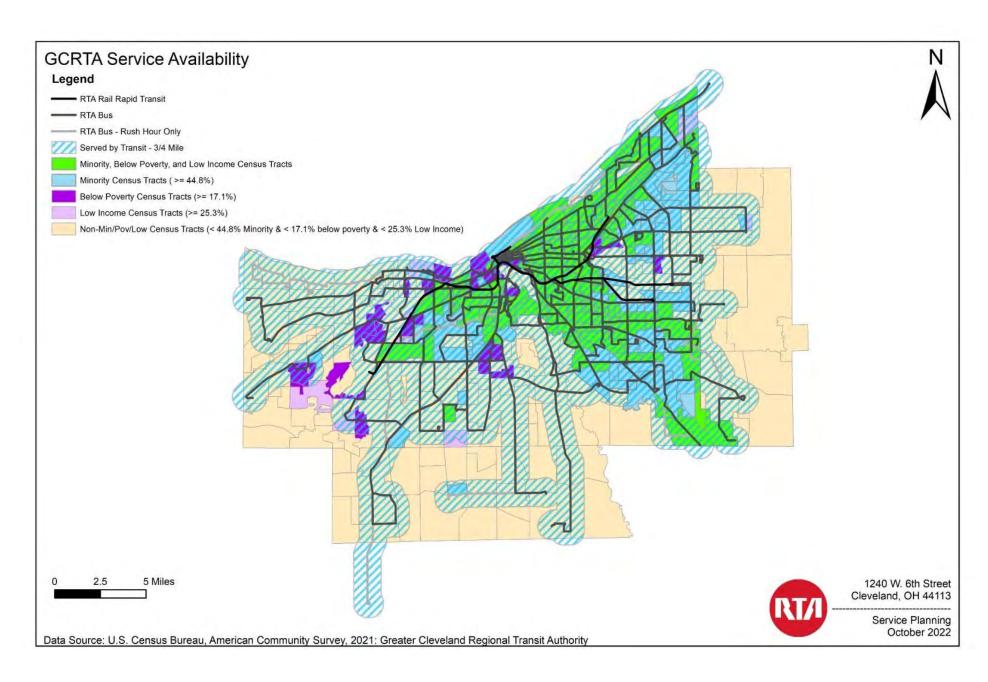

## **Demographic and Service Profile Maps and Charts**

See the following files (transmitted to FTA digitally):

- 1. Map of Interstate Highways, Arterials, and Major Streets
- 2. Map of Cuyahoga County Census Tracts
- 3. Map of 2021 GCRTA Levels of Service
- 4. Map of Percent Minority Population by Census Tract
- 5. Map of Low-Income Population by Census Tract
- 6. Map of Low-Income & Below Poverty population by Census Tract
- 7. Map of Minority, Below Poverty, and Low-Income Census
- 8. Map of GCRTA Service Availability
- 9. Map of GCRTA Transit Facilities
- 10. Map of Distribution of Transit Amenities (Shelter Locations)
- 11. Map of Location of Fare Media Distribution by Census Tract
- 12. Map of Service Quality Supervisory Work Zones
- Table identifying each tract with its minority/non-minority and low-income/non low-income composition, with tracts highlighted that exceed Cuyahoga County average for both categories. (GCRTA Tracts ACS 2020)
- 14. Greater Cleveland Regional Transit Authority Title VI Analysis\_04-12-2020