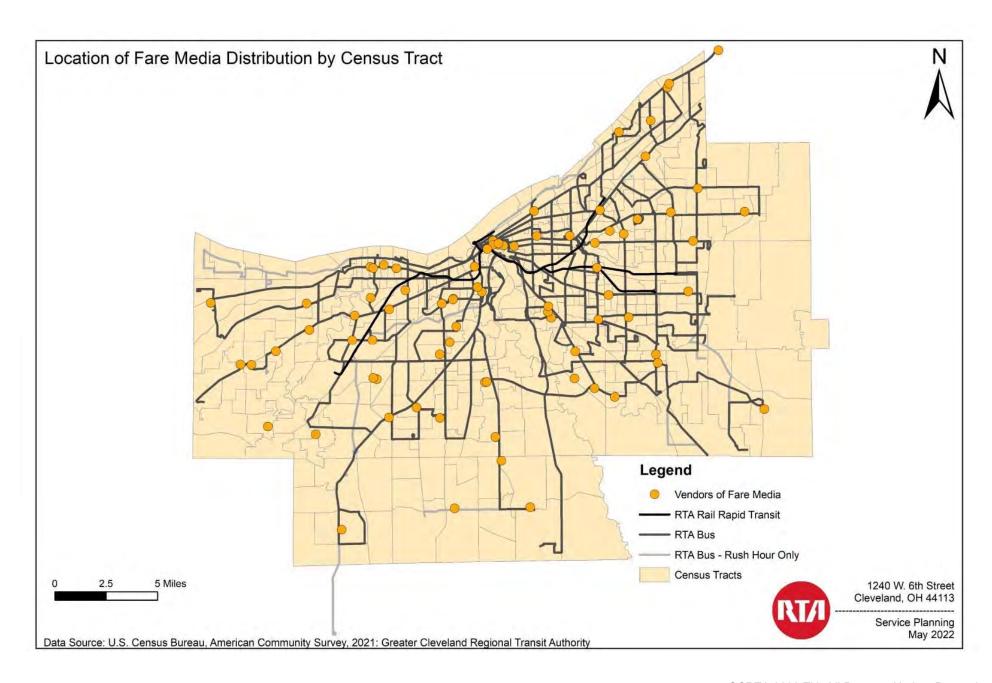

## **Demographic and Service Profile Maps and Charts**

See the following files (transmitted to FTA digitally):

- 1. Map of Interstate Highways, Arterials, and Major Streets
- 2. Map of Cuyahoga County Census Tracts
- 3. Map of 2021 GCRTA Levels of Service
- 4. Map of Percent Minority Population by Census Tract
- 5. Map of Low-Income Population by Census Tract
- 6. Map of Low-Income & Below Poverty population by Census Tract
- 7. Map of Minority, Below Poverty, and Low-Income Census
- 8. Map of GCRTA Service Availability
- 9. Map of GCRTA Transit Facilities
- 10. Map of Distribution of Transit Amenities (Shelter Locations)
- 11. Map of Location of Fare Media Distribution by Census Tract
- 12. Map of Service Quality Supervisory Work Zones
- Table identifying each tract with its minority/non-minority and low-income/non low-income composition, with tracts highlighted that exceed Cuyahoga County average for both categories. (GCRTA Tracts ACS 2020)
- 14. Greater Cleveland Regional Transit Authority Title VI Analysis\_04-12-2020