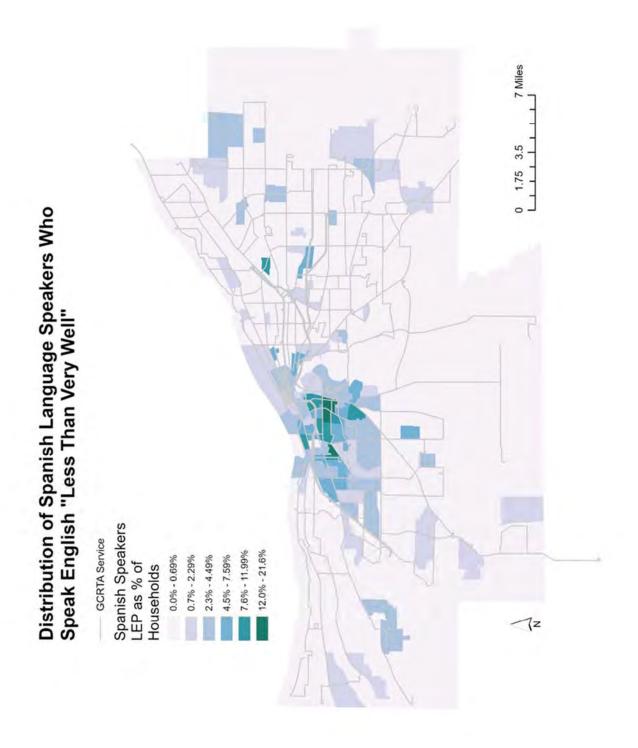

#### 1.1.2 Map Analysis

Geographic locations for limited English proficiency individual by language is shown on Figures 1 through 4. This distinguishes locations of where limited proficiency individuals might interact with the transit system. Data used for this analysis includes the American Community Survey 2016 and 2020 5-year estimates. The 5-year ACS data is an ongoing survey that provides vital information on a yearly basis about individuals. 2020 ACS data is the most recent complete dataset that we can obtain. A map has been created for the following language groups:

- 1. All Limited English Proficiency Speakers
- 2. Spanish Language Speakers Less than Very Well
- 3. Indo-European Language Speakers, Less than Very Well
- 4. Asian Language Speakers, Less than Very Well
- 5. Other Language Speakers, Less than Very Well

#### **Spanish Speakers include:**

Spanish or Spanish Creole

Summarizing the map information:

- Overall, the urban core (City of Cleveland) has a higher percentage of persons who speak another language other than English at home.
- · High concentration of LEP individuals are located on the west side of City of Cleveland
- Indo-European LEP individuals have a high concentration in the southern portion of the County.
- Asian and Pacific, and "other languages" are located throughout the County.