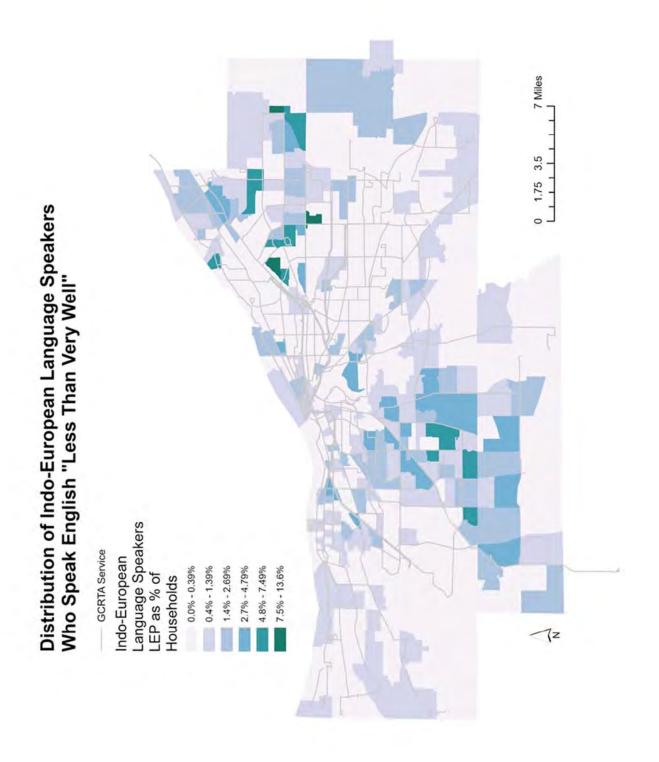

#### 1.1.2 Map Analysis

Geographic locations for limited English proficiency individual by language is shown on Figures 1 through 4. This distinguishes locations of where limited proficiency individuals might interact with the transit system. Data used for this analysis includes the American Community Survey 2016 and 2020 5-year estimates. The 5-year ACS data is an ongoing survey that provides vital information on a yearly basis about individuals. 2020 ACS data is the most recent complete dataset that we can obtain. A map has been created for the following language groups:

- 1. All Limited English Proficiency Speakers
- 2. Spanish Language Speakers Less than Very Well
- 3. Indo-European Language Speakers, Less than Very Well
- 4. Asian Language Speakers, Less than Very Well
- 5. Other Language Speakers, Less than Very Well

#### **Indo-European Speakers include:**

- French, including Patois, Cajun
- · French, Creole
- Italian
- Portuguese or Portuguese Creole
- German
- Yiddish
- Other West Germanic languages
- Scandinavian Languages
- Greek
- Russian
- Polish
- Serbo-Croatian
- Other Slavic Languages
- Armenian
- Persian
- Gujarati
- Hindi
- Urdu
- Other Indo-European

Summarizing the map information:

- Overall, the urban core (City of Cleveland) has a higher percentage of persons who speak another language other than English at home.
- · High concentration of LEP individuals are located on the west side of City of Cleveland
- Indo-European LEP individuals have a high concentration in the southern portion of the County.
- Asian and Pacific, and "other languages" are located throughout the County.