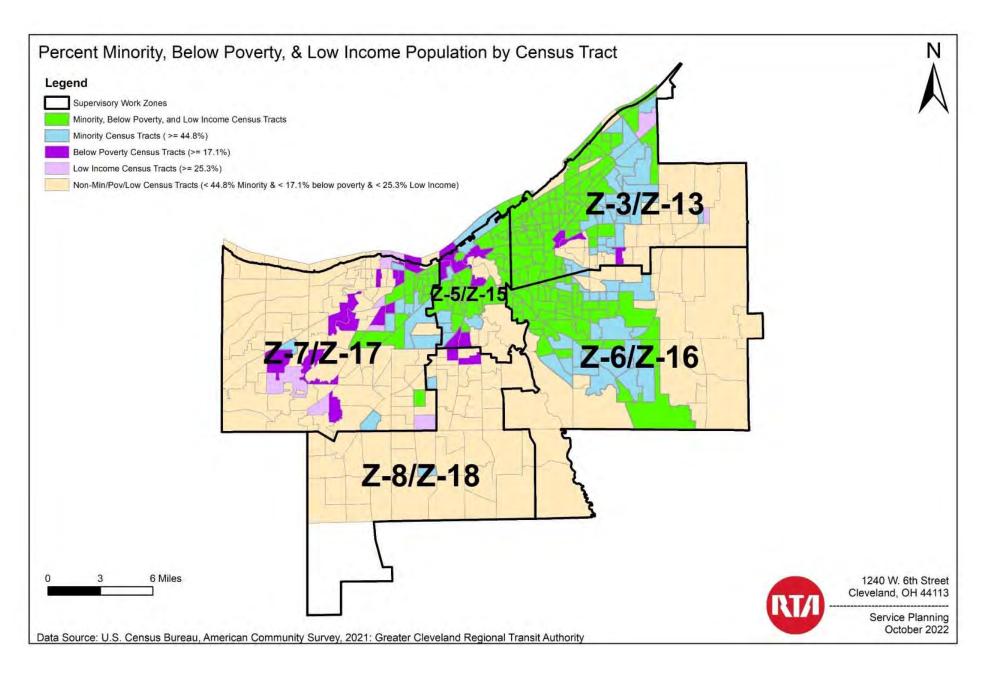

## **Demographic and Service Profile Maps and Charts**

See the following files (transmitted to FTA digitally):

- 1. Map of Interstate Highways, Arterials, and Major Streets
- 2. Map of Cuyahoga County Census Tracts
- 3. Map of 2021 GCRTA Levels of Service
- 4. Map of Percent Minority Population by Census Tract
- 5. Map of Low-Income Population by Census Tract
- 6. Map of Low-Income & Below Poverty population by Census Tract
- 7. Map of Minority, Below Poverty, and Low-Income Census
- 8. Map of GCRTA Service Availability
- 9. Map of GCRTA Transit Facilities
- 10. Map of Distribution of Transit Amenities (Shelter Locations)
- 11. Map of Location of Fare Media Distribution by Census Tract
- 12. Map of Service Quality Supervisory Work Zones
- Table identifying each tract with its minority/non-minority and low-income/non low-income composition, with tracts highlighted that exceed Cuyahoga County average for both categories. (GCRTA Tracts ACS 2020)
- 14. Greater Cleveland Regional Transit Authority Title VI Analysis\_04-12-2020

### **Assessment of Compliance**

- a. Establish Procedures: After each decennial census, RTA analyzes census tracts in its service area (Cuyahoga County). RTA designates a tract as "MINLOW" if it meets either or both of the following criteria:
- The minority population percentage of the tract exceeds that of the county.
- The low-income population percentage of the tract exceeds that of the county.

A tract that meets **neither** of the above criteria is designated "NONMINLOW"

b. Establish procedures: Annually, RTA staff classifies routes into two categories according to areas served. RTA classifies a route as MINLOW if at least 1/3 of the route is located in a MINLOW census tract; otherwise the route is classified as NONMINLOW. The RTA staff compares the number of vehicle trips, vehicle miles, and vehicle hours by route category to ensure that minority and/or low-income areas are getting their fair share of service.