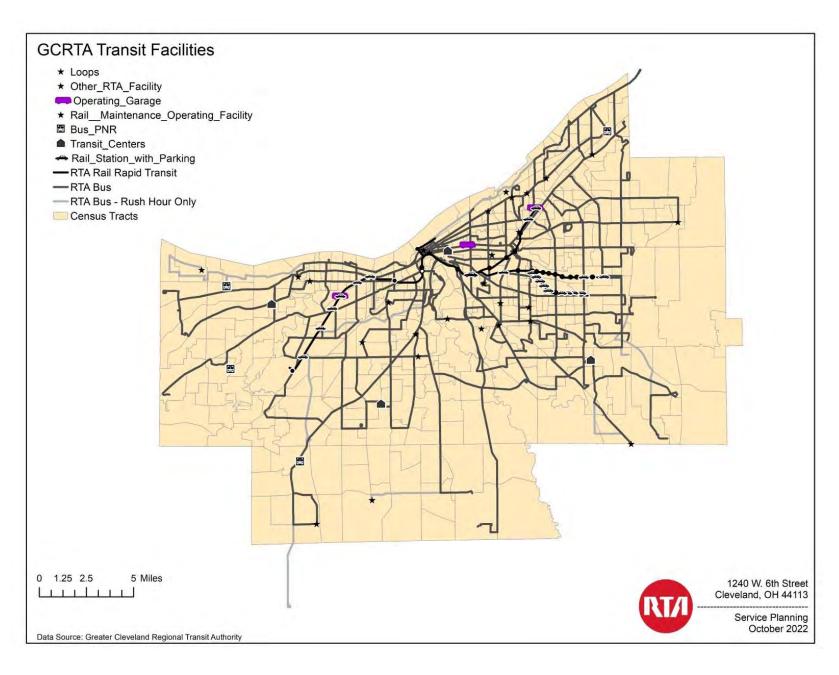

## **Demographic and Service Profile Maps and Charts**

See the following files (transmitted to FTA digitally):

- 1. Map of Interstate Highways, Arterials, and Major Streets
- 2. Map of Cuyahoga County Census Tracts
- 3. Map of 2021 GCRTA Levels of Service
- 4. Map of Percent Minority Population by Census Tract
- 5. Map of Low-Income Population by Census Tract
- 6. Map of Low-Income & Below Poverty population by Census Tract
- 7. Map of Minority, Below Poverty, and Low-Income Census
- 8. Map of GCRTA Service Availability
- 9. Map of GCRTA Transit Facilities
- 10. Map of Distribution of Transit Amenities (Shelter Locations)
- 11. Map of Location of Fare Media Distribution by Census Tract
- 12. Map of Service Quality Supervisory Work Zones
- Table identifying each tract with its minority/non-minority and low-income/non low-income composition, with tracts highlighted that exceed Cuyahoga County average for both categories. (GCRTA Tracts ACS 2020)
- 14. Greater Cleveland Regional Transit Authority Title VI Analysis\_04-12-2020