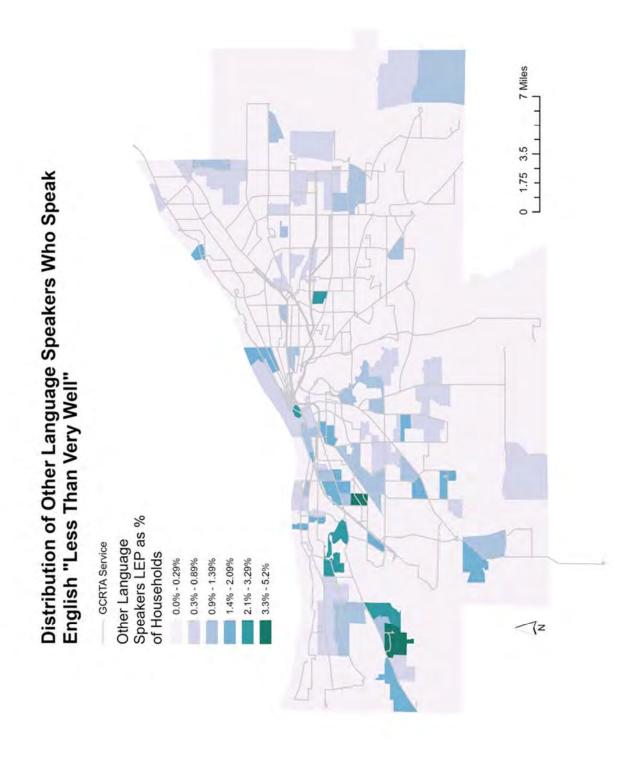

#### 1.1.2 Map Analysis

Geographic locations for limited English proficiency individual by language is shown on Figures 1 through 4. This distinguishes locations of where limited proficiency individuals might interact with the transit system. Data used for this analysis includes the American Community Survey 2016 and 2020 5-year estimates. The 5-year ACS data is an ongoing survey that provides vital information on a yearly basis about individuals. 2020 ACS data is the most recent complete dataset that we can obtain. A map has been created for the following language groups:

- 1. All Limited English Proficiency Speakers
- 2. Spanish Language Speakers Less than Very Well
- 3. Indo-European Language Speakers, Less than Very Well
- 4. Asian Language Speakers, Less than Very Well
- 5. Other Language Speakers, Less than Very Well

#### Other Language Speakers include:

- Navajo
- Other Native North American Languages
- Hungarian
- Arabic
- Hebrew
- African Languages
- Other Specified Languages

Figure 1

Figure 2

Figure 3

Figure 4

Figure 5

Summarizing the map information:

- Overall, the urban core (City of Cleveland) has a higher percentage of persons who speak another language other than English at home.
- · High concentration of LEP individuals are located on the west side of City of Cleveland
- Indo-European LEP individuals have a high concentration in the southern portion of the County.
- Asian and Pacific, and "other languages" are located throughout the County.