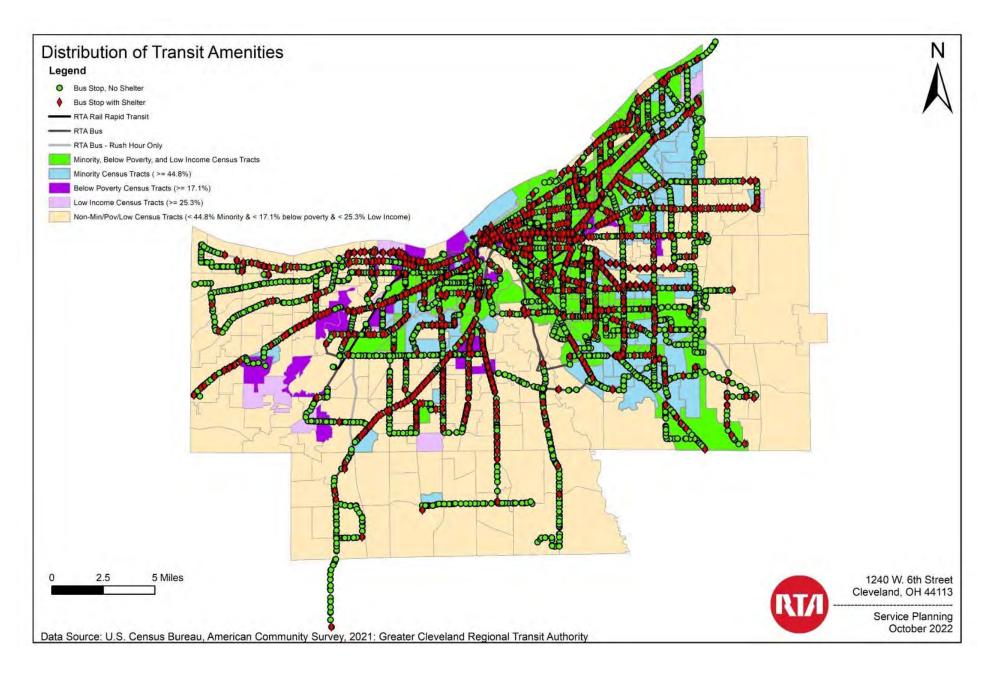

## **Demographic and Service Profile Maps and Charts**

See the following files (transmitted to FTA digitally):

- 1. Map of Interstate Highways, Arterials, and Major Streets
- 2. Map of Cuyahoga County Census Tracts
- 3. Map of 2021 GCRTA Levels of Service
- 4. Map of Percent Minority Population by Census Tract
- 5. Map of Low-Income Population by Census Tract
- 6. Map of Low-Income & Below Poverty population by Census Tract
- 7. Map of Minority, Below Poverty, and Low-Income Census
- 8. Map of GCRTA Service Availability
- 9. Map of GCRTA Transit Facilities
- 10. Map of Distribution of Transit Amenities (Shelter Locations)
- 11. Map of Location of Fare Media Distribution by Census Tract
- 12. Map of Service Quality Supervisory Work Zones
- Table identifying each tract with its minority/non-minority and low-income/non low-income composition, with tracts highlighted that exceed Cuyahoga County average for both categories. (GCRTA Tracts ACS 2020)
- 14. Greater Cleveland Regional Transit Authority Title VI Analysis\_04-12-2020