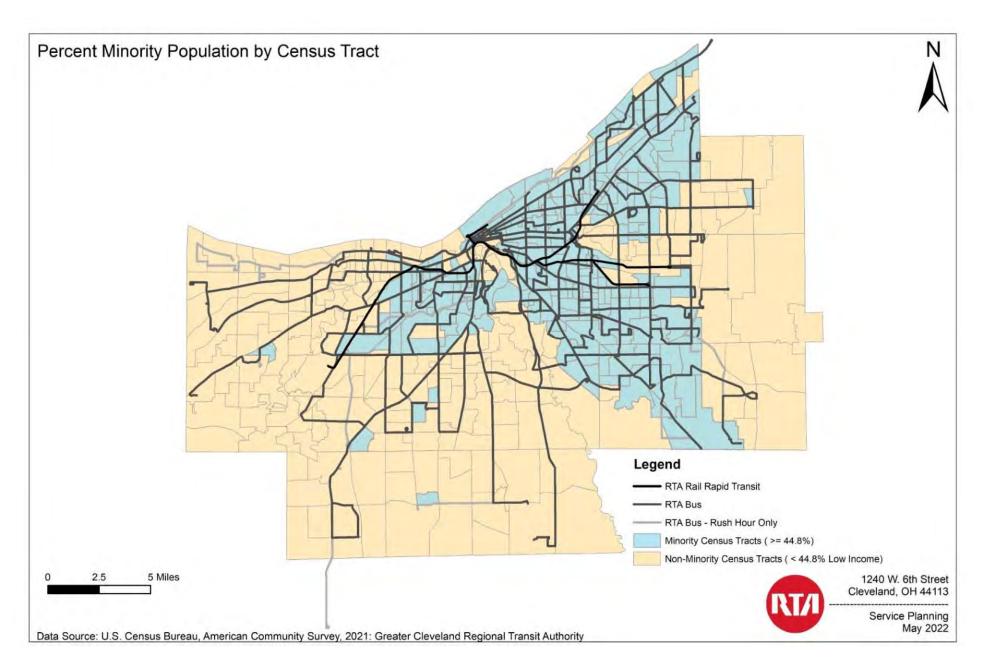

## **Demographic and Service Profile Maps and Charts**

See the following files (transmitted to FTA digitally):

- 1. Map of Interstate Highways, Arterials, and Major Streets
- 2. Map of Cuyahoga County Census Tracts
- 3. Map of 2021 GCRTA Levels of Service
- 4. Map of Percent Minority Population by Census Tract
- 5. Map of Low-Income Population by Census Tract
- 6. Map of Low-Income & Below Poverty population by Census Tract
- 7. Map of Minority, Below Poverty, and Low-Income Census
- 8. Map of GCRTA Service Availability
- 9. Map of GCRTA Transit Facilities
- 10. Map of Distribution of Transit Amenities (Shelter Locations)
- 11. Map of Location of Fare Media Distribution by Census Tract
- 12. Map of Service Quality Supervisory Work Zones
- Table identifying each tract with its minority/non-minority and low-income/non low-income composition, with tracts highlighted that exceed Cuyahoga County average for both categories. (GCRTA Tracts ACS 2020)
- 14. Greater Cleveland Regional Transit Authority Title VI Analysis\_04-12-2020

### **Assessment of Compliance**

- a. Establish Procedures: After each decennial census, RTA analyzes census tracts in its service area (Cuyahoga County). RTA designates a tract as "MINLOW" if it meets either or both of the following criteria:
- The minority population percentage of the tract exceeds that of the county.
- The low-income population percentage of the tract exceeds that of the county.