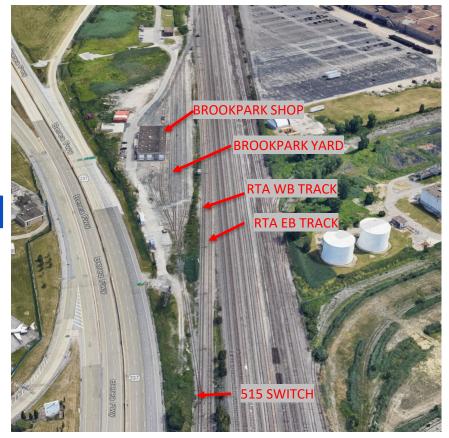

Presented to:

Operational Planning & Infrastructure Committee July 18, 2023

- Project Limits from Airport Station to Brookpark Interlocking
- Work includes necessary changes at Brookpark Tower
- Service Impacts: 9-day single track
- The Engineer's Estimate was \$2,999,500.00

### Recommendation:

Staff requests that the Operational Planning and Infrastructure Committee recommend award to Hatzel & Buehler, Inc. for the Addition of 515 Turnout at the West End of Brookpark Yard. The contract is not to exceed \$2,715,000.00.