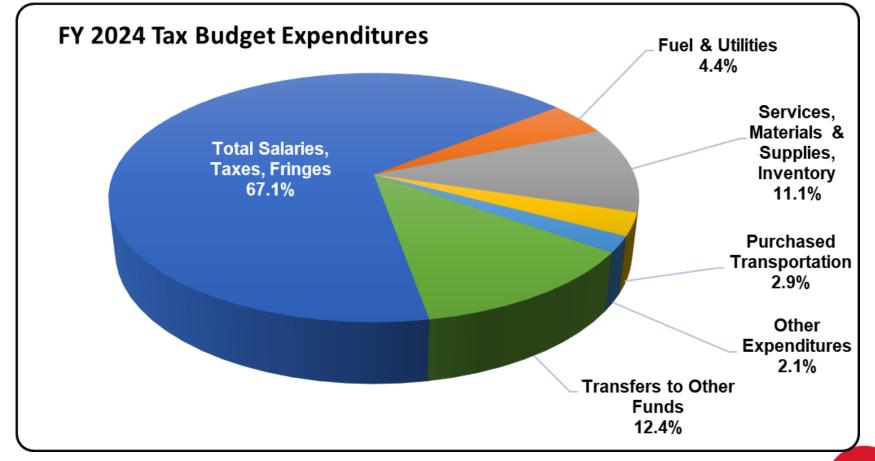

#### General Fund Expenditures

| (in Millions)                   | 2024 Tax<br>Budget | 2025 Plan | 2026 Plan |
|---------------------------------|--------------------|-----------|-----------|
| Salaries and Overtime           | \$161.3            | \$168.5   | \$167.9   |
| Payroll Taxes & Fringe Benefits | 60.2               | 59.7      | 59.8      |
| Fuel & Utilities                | 14.5               | 14.2      | 13.5      |
| Inventory                       | 12.6               | 12.7      | 12.7      |
| Services, Materials, Supplies   | 24.2               | 24.2      | 24.4      |
| Purchased Transportation        | 9.7                | 9.8       | 9.8       |
| Other Expenditures              | 6.9                | 6.9       | 6.9       |
| Transfers                       | 40.8               | 35.8      | 41.9      |
| Total Expenditures              | \$330.2            | \$331.8   | \$336.9   |