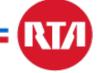

#### General Fund Expenditures

| (in Millions)                   | 2024 Tax<br>Budget | 2025 Plan | 2026 Plan |
|---------------------------------|--------------------|-----------|-----------|
| Salaries and Overtime           | \$161.3            | \$168.5   | \$167.9   |
| Payroll Taxes & Fringe Benefits | 60.2               | 59.7      | 59.8      |
| Fuel & Utilities                | 14.5               | 14.2      | 13.5      |
| Inventory                       | 12.6               | 12.7      | 12.7      |
| Services, Materials, Supplies   | 24.2               | 24.2      | 24.4      |
| Purchased Transportation        | 9.7                | 9.8       | 9.8       |
| Other Expenditures              | 6.9                | 6.9       | 6.9       |
| Transfers                       | 40.8               | 35.8      | 41.9      |
| Total Expenditures              | \$330.2            | \$331.8   | \$336.9   |