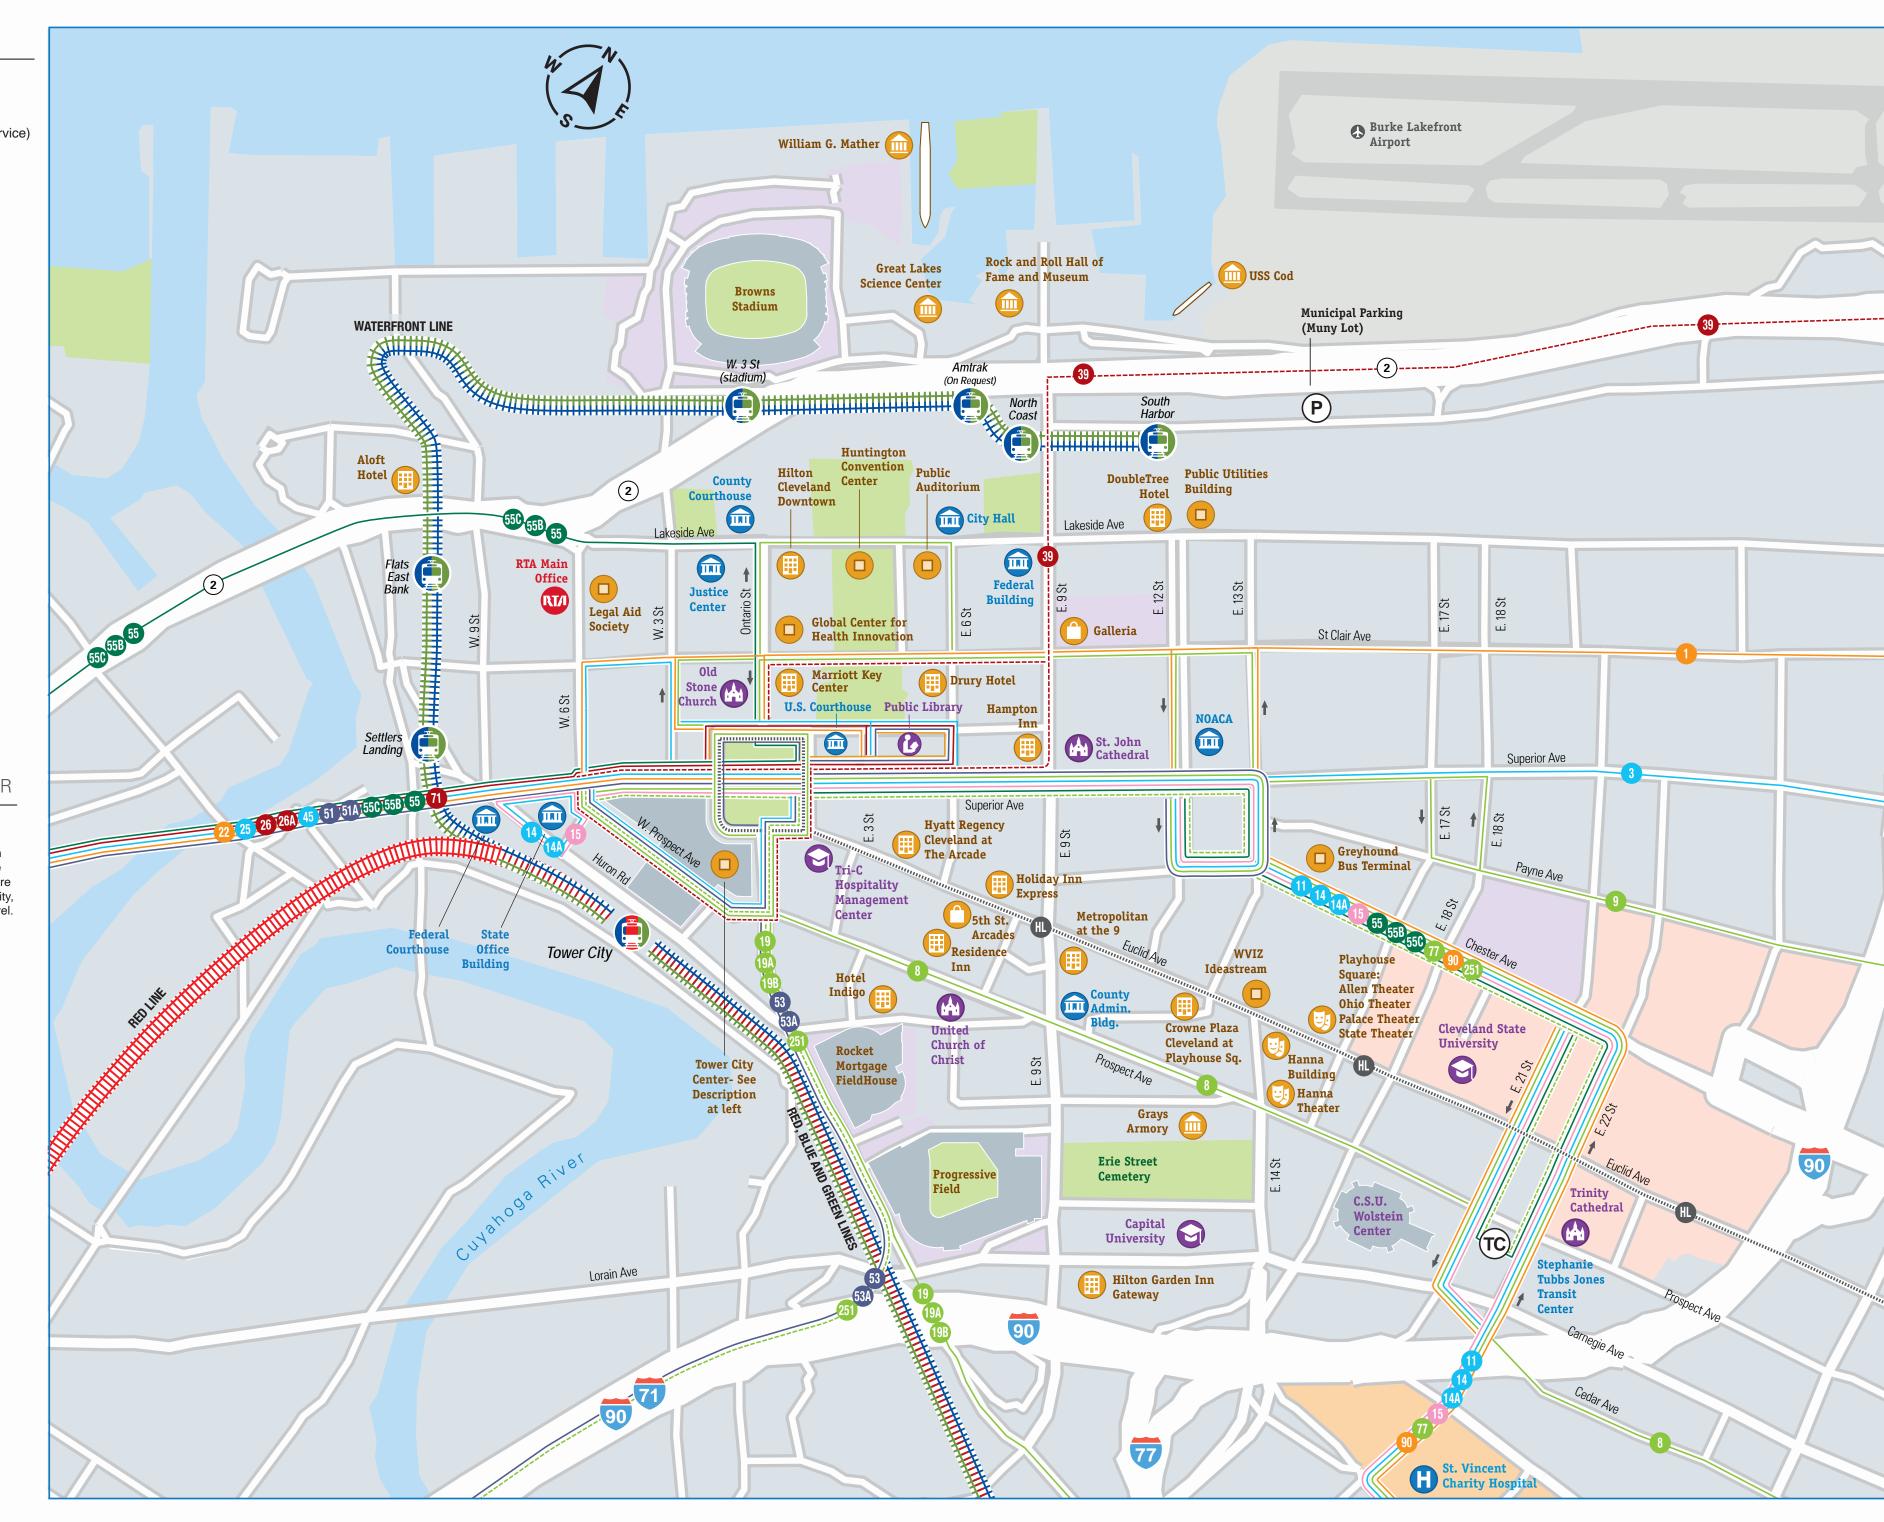

## LEGEND Bus Route → One-Way Service ----- Bus Route (Limited Service) 78 Bus Route Number Rapid Transit Route

Rapid Station HealthLine Route (HL)

(P) Free Parking Available

(TC) Transit Center

Government

High School

College / University

Library

(A) Church

Park

Airport

Hospital

Shopping

Museum

Hotel

Theater

Other Point of Interest

(82) State Highway

interstate Highway

(42) U.S. Highway

## TOWER CITY CENTER

Tower City is the hub of RTA rail service. All rail lines stop there. In addition, RTA's Customer Service Center and Fare Sales Counter are located in the rotunda of Tower City, on the station platform (lower) level.

All downtown RTA bus routes operate near Tower City.