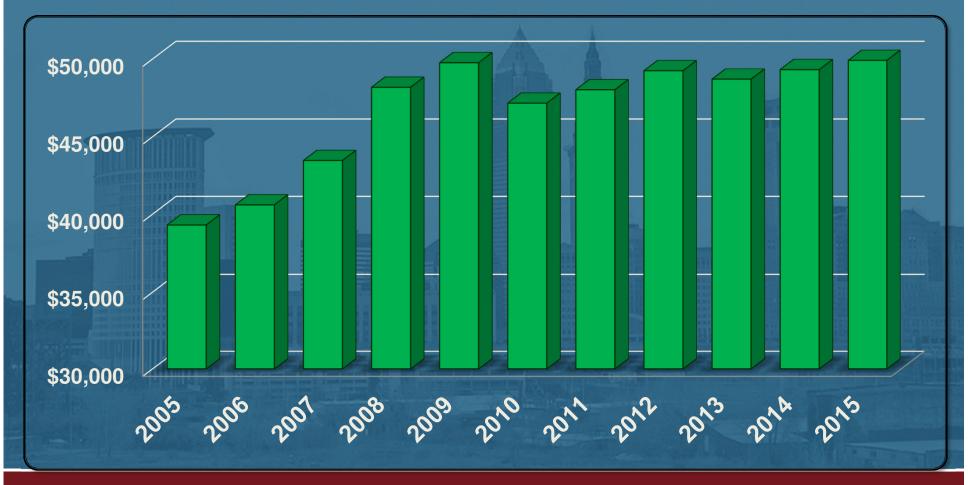

301.1M |
| Operating Expenses    | \$242.1M  | \$224.3M | 228.4M | \$235.8M | \$243.9M | \$253.7M |
| Total<br>Expenses     | \$275.8M  | \$257M   | 264M   | \$273.2M | 282.1M   | \$293.6M |
| Ending<br>Balance     | (\$16.3M) | (\$2.9M) | 13.1M  | \$26.3M  | \$12.5M  | \$7.6M   |



## Sales & Use Tax

| Sales & Use Tax<br>(Year) | Amount   | %      |
|---------------------------|----------|--------|
| 2009                      | \$154.6M | -10.9% |
| 2010                      | \$163.2M | 5.6%   |
| 2011                      | \$173.2M | 6.1%   |
| 2012                      | \$181.2M | 4.6%   |
| 2013                      | \$189.6M | 4.6%   |
| 2014 Estimate             | \$194.2M | 2.4%   |
| 2015 Tax Budget           | \$198.5M | 2.2%   |

### Passenger Fare Revenue

(in Thousands)



## Reimbursed Expenditures

- PreventiveMaintenance
- Force Account Labor
- Fuel Reimbursement
- Past & Future

| Year            | Amount  |
|-----------------|---------|
| 2009            | \$33.5M |
| 2010            | \$39.2M |
| 2011            | \$25.6M |
| 2012            | \$17.0M |
| 2013            | \$15.2M |
| 2014 Estimate   | \$17.8M |
| 2015 Tax Budget | \$20.5M |



## General Fund Revenue Analysis

|                              | 2012   | 2013   | 2014     | 2015       |
|------------------------------|--------|--------|----------|------------|
| (in millions)                | Actual | Actual | Estimate | Tax Budget |
| Beginning Balance            | 36.38  | 38.24  | 34.25    | 24.63      |
| Revenue                      |        |        |          |            |
| Pa